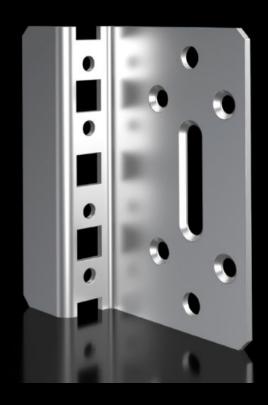

## DK 7000.688 - PDU mounting adaptor

Adaptor for mounting the PDU on a punched section with mounting flange in the VX IT