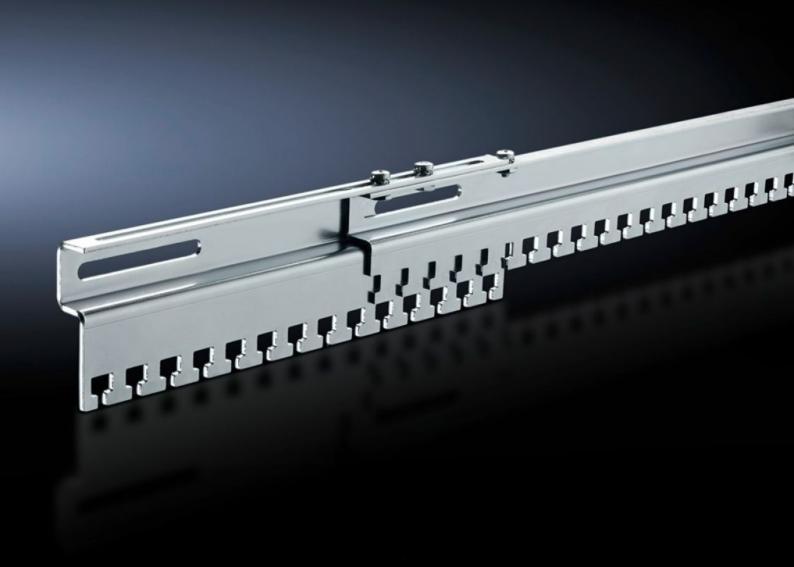

# DK 7016.150 - Cable clamp, variable for enclosure-independent mounting

For enclosure-independent mounting, variable attachment from 450 to 800 mm for flexible cable clamping in two variants: as C rails or T-head rail.

#### **Features**

| Model No.             | DK 7016.150                                                                                                                                                                                                                     |
|-----------------------|---------------------------------------------------------------------------------------------------------------------------------------------------------------------------------------------------------------------------------|
| Design                | T-head rail                                                                                                                                                                                                                     |
| Product description   | Variable attachment from 450 to 800 mm for flexible cable clamping in two variants. Supports attachment to punched sections with and without mounting flanges and direct screw-fastening onto mounting plates and other panels. |
| Material              | Sheet steel                                                                                                                                                                                                                     |
| Surface finish        | Zinc-plated                                                                                                                                                                                                                     |
| Supply includes       | Assembly parts                                                                                                                                                                                                                  |
| Packs of              | 1 pc(s).                                                                                                                                                                                                                        |
| Net weight            | 0.6                                                                                                                                                                                                                             |
| Gross weight          | 1.043                                                                                                                                                                                                                           |
| Customs tariff number | 73269098                                                                                                                                                                                                                        |
| EAN                   | 4028177551565                                                                                                                                                                                                                   |
| ETIM 9                | EC002620                                                                                                                                                                                                                        |
| ECLASS 8.0            | 27189261                                                                                                                                                                                                                        |

### Tender text

Cable clamp, variable, T-head version

Cable clamp rail, length-adjustable, for flexible attachment irrespective of the enclosure system used. Variable attachment of 450 - 800 mm. The cable clamping occurs by means of fixing to Theads.

Dimensions: L(mm): 450 - 800 mm Sheet steel, zinc-plated, passivated

© Rittal 2025 3