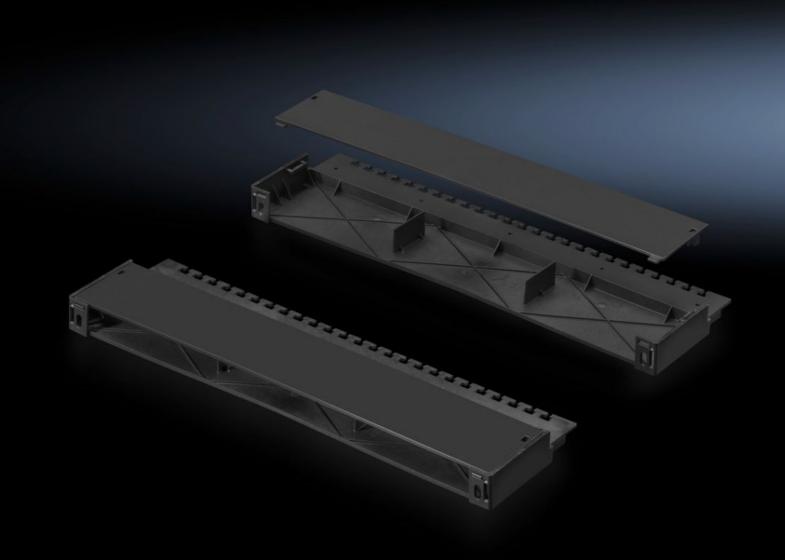

# DK 7030.087 - CMC III cable clamp straps

For cable clamping and accommodation at the rear of the CMC III 482.6 mm (19") mounting unit.

#### **Features**

| Model No.                         | DK 7030.087                                                                                                                                                                                                                                                                                                                                                 |
|-----------------------------------|-------------------------------------------------------------------------------------------------------------------------------------------------------------------------------------------------------------------------------------------------------------------------------------------------------------------------------------------------------------|
| Product description               | For tool-free securing to the rear of the CMC III 482.6 mm (19") mounting unit 7030.088. Enables tidy cable routing behind the built-in CMC III devices and attachment of the cables for strain relief purposes. Cables can easily be laid in a loop to allow the built-in CMC III devices to be removed from the mounting unit without the need for tools. |
| Benefits                          | Cable run Fire protection: Self-extinguishing to UL 94 HB                                                                                                                                                                                                                                                                                                   |
| Applications                      | Cable management                                                                                                                                                                                                                                                                                                                                            |
| Material                          | Plastic                                                                                                                                                                                                                                                                                                                                                     |
| Colour                            | RAL 9005                                                                                                                                                                                                                                                                                                                                                    |
| Supply includes                   | Assembly parts                                                                                                                                                                                                                                                                                                                                              |
| Length                            | 455 mm                                                                                                                                                                                                                                                                                                                                                      |
| Dimensions                        | Width: 150 mm<br>Height: 50 mm<br>Length: 455 mm                                                                                                                                                                                                                                                                                                            |
| Operating temperature range       | 0 °C55 °C                                                                                                                                                                                                                                                                                                                                                   |
| Ambient humidity (non-condensing) | 595 %                                                                                                                                                                                                                                                                                                                                                       |
| Packs of                          | 1 pc(s).                                                                                                                                                                                                                                                                                                                                                    |
| Net weight                        | 0.4                                                                                                                                                                                                                                                                                                                                                         |
| Gross weight                      | 0.503                                                                                                                                                                                                                                                                                                                                                       |
| Customs tariff number             | 39269097                                                                                                                                                                                                                                                                                                                                                    |
| EAN                               | 4028177701229                                                                                                                                                                                                                                                                                                                                               |
| ETIM 9                            | EC000322                                                                                                                                                                                                                                                                                                                                                    |