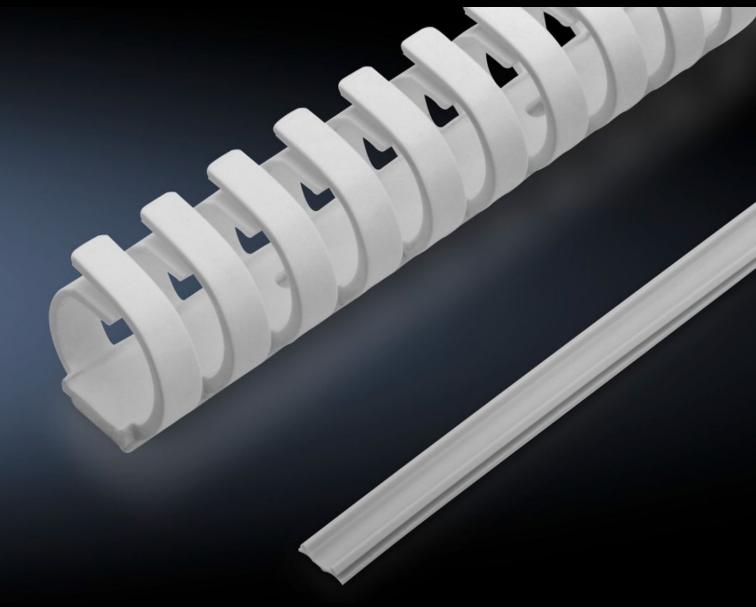

## IT 7030.695 - Cable routing set, doors for VX, VX IT

For optimised cable routing on the inside of the VX enclosure system doors when using a CMC III handle.

## **Features**

| IT 7030.695                                                                                                                                                                                                                                                                                                                                                       |
|-------------------------------------------------------------------------------------------------------------------------------------------------------------------------------------------------------------------------------------------------------------------------------------------------------------------------------------------------------------------|
| For optimised cable routing on the inside of the doors of the VX enclosure system when a CMC III handle is used.                                                                                                                                                                                                                                                  |
| Shorten the duct cover and the ring cable holder to any desired length                                                                                                                                                                                                                                                                                            |
| When installing handles or reader units with cables, these will need to be laid close to the inside of the door. The cables are routed in the aluminium extrusion of the doors.  To close the duct, the duct cover simply snaps onto the profile For cable routing with ventilated or sheet steel doors, the ring cable holder is glued to the inside of the door |
| Plastic                                                                                                                                                                                                                                                                                                                                                           |
| Pale grey                                                                                                                                                                                                                                                                                                                                                         |
| Cable routing set, doors Duct cover, 2 m 4 ring cable holders, 0.5 m Assembly parts                                                                                                                                                                                                                                                                               |
| 1 pc(s).                                                                                                                                                                                                                                                                                                                                                          |
| 0.202                                                                                                                                                                                                                                                                                                                                                             |
| 0.222                                                                                                                                                                                                                                                                                                                                                             |
| 73269098                                                                                                                                                                                                                                                                                                                                                          |
| 4028177939264                                                                                                                                                                                                                                                                                                                                                     |
| EC000261                                                                                                                                                                                                                                                                                                                                                          |
| 27180101                                                                                                                                                                                                                                                                                                                                                          |
|                                                                                                                                                                                                                                                                                                                                                                   |