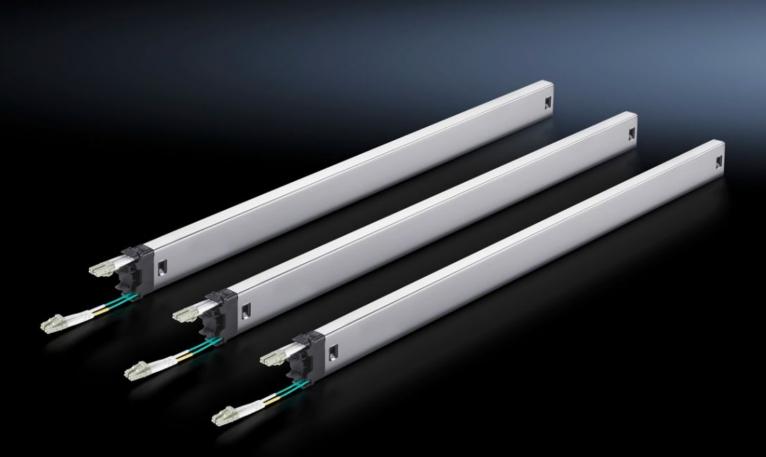

## DK 7044.230 - Fibre-optic cassettes for Network Cable Organizer

Fibre-optic cassettes for the Network Cable Organizer, for the protection of fibre-optic cables.

## Features

| Model No.             | DK 7044.230                                                                                                                                                                                                                                                                                                                    |
|-----------------------|--------------------------------------------------------------------------------------------------------------------------------------------------------------------------------------------------------------------------------------------------------------------------------------------------------------------------------|
| Product description   | Fibre-optic cassettes for Network Cable Organizer mounting frame                                                                                                                                                                                                                                                               |
| Benefits              | Always the right length: Surplus cable lengths – whether CAT 6 or<br>fibre-optic – are simply withdrawn with a spring balancer<br>Every cable is 100% tested and supplied with a corresponding<br>measurement record<br>Secure locking – Each cable cassette has a cable attachment to<br>avoid mechanical strain on the cable |
| Material              | Cassettes: Stainless steel, plastic (POM)                                                                                                                                                                                                                                                                                      |
| Colour                | Cable: aqua                                                                                                                                                                                                                                                                                                                    |
| Packs of              | 3 pc(s).                                                                                                                                                                                                                                                                                                                       |
| Net weight            | 0.75                                                                                                                                                                                                                                                                                                                           |
| Customs tariff number | 39263000                                                                                                                                                                                                                                                                                                                       |
| EAN                   | 4028177917392                                                                                                                                                                                                                                                                                                                  |
| ETIM 9                | EC000322                                                                                                                                                                                                                                                                                                                       |
| ECLASS 8.0            | 27189265                                                                                                                                                                                                                                                                                                                       |
|                       |                                                                                                                                                                                                                                                                                                                                |