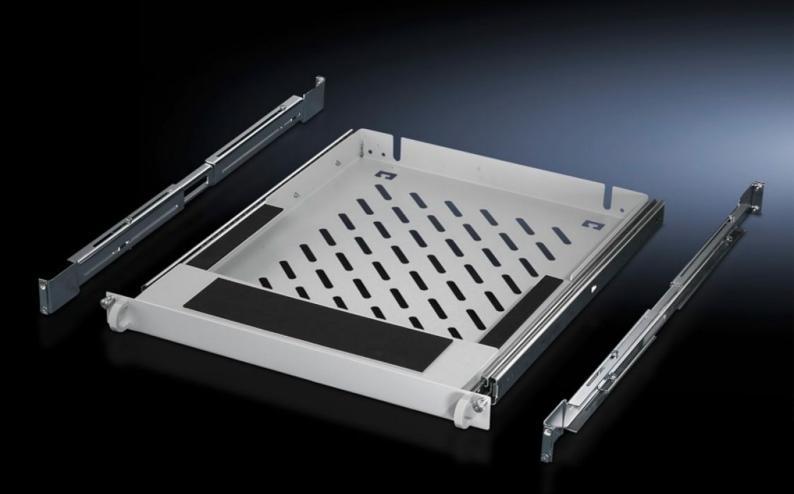

## DK 7063.888 - Drawer 482.6 mm (19") for keyboard

For attaching to the 482.6 mm (19") mounting angles front and rear, suitable for standard keyboards > 482.6 mm (19"), keyboard support with non-slip base, plus wrist support.

#### Features

| Model No.             | DK 7063.888                                                                                                                                                                                                                                                                              |
|-----------------------|------------------------------------------------------------------------------------------------------------------------------------------------------------------------------------------------------------------------------------------------------------------------------------------|
| Product description   | For attaching to the 482.6 mm (19") mounting angles front and rear<br>Suitable for standard keyboards > 482.6 mm (19"). Keyboard<br>support with non-slip base, plus wrist support. Depth-variable<br>installation from 610 – 950 mm. Clearance opening W x H x D: 408<br>x 40 x 550 mm. |
| Material              | Sheet steel                                                                                                                                                                                                                                                                              |
| Colour                | RAL 7035                                                                                                                                                                                                                                                                                 |
| Supply includes       | Assembly parts<br>without keyboard                                                                                                                                                                                                                                                       |
| Dimensions            | Width: 482.6 mm                                                                                                                                                                                                                                                                          |
| Note                  | For mounting on L-shaped mounting angles, cranked mounting angles or mounting frames                                                                                                                                                                                                     |
| Packs of              | 1 pc(s).                                                                                                                                                                                                                                                                                 |
| Net weight            | 8.028                                                                                                                                                                                                                                                                                    |
| Gross weight          | 8.451                                                                                                                                                                                                                                                                                    |
| Customs tariff number | 94039910                                                                                                                                                                                                                                                                                 |
| EAN                   | 4028177258983                                                                                                                                                                                                                                                                            |
| ECLASS 8.0            | 27189261                                                                                                                                                                                                                                                                                 |
|                       |                                                                                                                                                                                                                                                                                          |