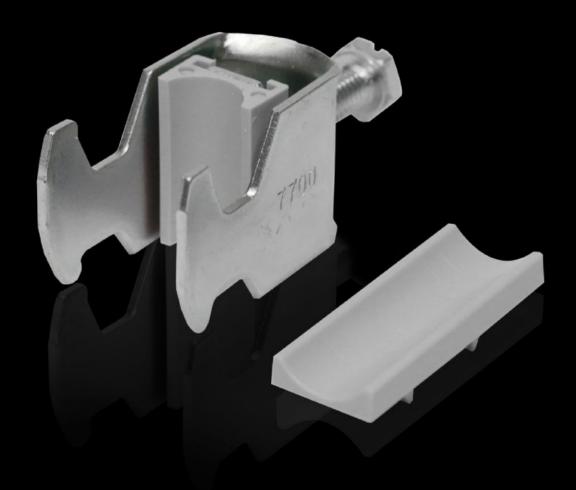

## DK 7077.000 - Cable clip for C rail, combination rail

For attaching cables to the C rail.

#### **Features**

| Model No.                     | DK 7077.000                                                                                                    |
|-------------------------------|----------------------------------------------------------------------------------------------------------------|
| Design                        | for cable diameter 6 – 14 mm                                                                                   |
| Product description           | For attaching cables to the C rail.                                                                            |
| Material                      | Sheet steel                                                                                                    |
| Surface finish                | Zinc-plated                                                                                                    |
| Supply includes               | Plastic insert                                                                                                 |
| Min. cable diameter           | 6 mm                                                                                                           |
| Max. cable diameter           | 14 mm                                                                                                          |
| Packs of                      | 25 pc(s).                                                                                                      |
| Net weight                    | 0.8                                                                                                            |
| Gross weight                  | 0.885                                                                                                          |
| PCF per pack (cradle-to-gate) | 3.3 kg CO2 eq (Cat B)                                                                                          |
| Note on PCF category          | Category B: PCF value (cradle-to-gate) based on the product weight, approximately calculated and self-declared |
| Customs tariff number         | 73182900                                                                                                       |
| EAN                           | 4028177124097                                                                                                  |
| E-Number Sweden               | E1300406                                                                                                       |
| ETIM 9                        | EC000454                                                                                                       |
|                               |                                                                                                                |

### Tender text

Cable clamps 6 - 14 mm

For attaching cables to C rails. For cable diameter 6 - 14 mm.

Material: sheet steel, zinc-plated, passivated, with plastic insert.

© Rittal 2025 3