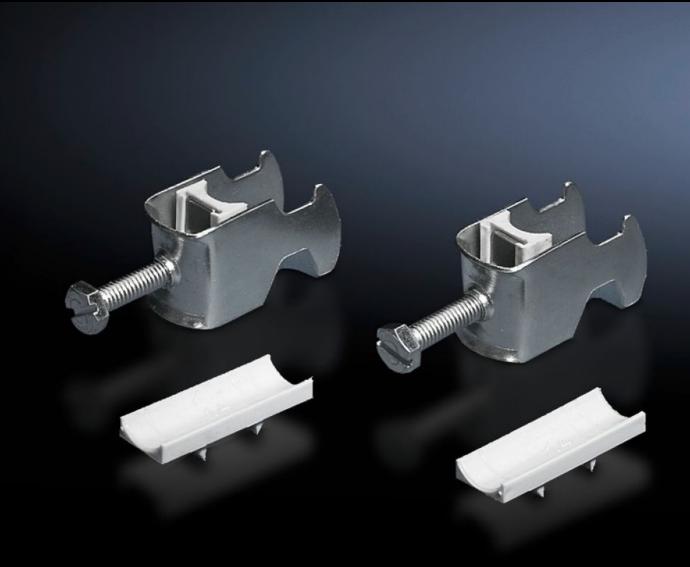

### DK 7078.000 - Cable clip for C rail, combination rail

For attaching cables to the C rail.

#### **Features**

| Model No.                     | DK 7078.000                                                                                                    |
|-------------------------------|----------------------------------------------------------------------------------------------------------------|
| Design                        | for cable diameter 12 – 18 mm                                                                                  |
| Product description           | For attaching cables to the C rail.                                                                            |
| Material                      | Sheet steel                                                                                                    |
| Surface finish                | Zinc-plated                                                                                                    |
| Supply includes               | Plastic insert                                                                                                 |
| Min. cable diameter           | 12 mm                                                                                                          |
| Max. cable diameter           | 18 mm                                                                                                          |
| Packs of                      | 25 pc(s).                                                                                                      |
| Net weight                    | 0.875                                                                                                          |
| Gross weight                  | 0.974                                                                                                          |
| PCF per pack (cradle-to-gate) | 3.6 kg CO2 eq (Cat B)                                                                                          |
| Note on PCF category          | Category B: PCF value (cradle-to-gate) based on the product weight, approximately calculated and self-declared |
| Customs tariff number         | 73182900                                                                                                       |
| EAN                           | 4028177124110                                                                                                  |
| E-Number Sweden               | E1300407                                                                                                       |
| ETIM 9                        | EC000454                                                                                                       |
|                               |                                                                                                                |

#### Tender text

Cable clamps 12 - 18 mm

For attaching cables to C rails. For cable diameter 12 - 18 mm.

Material: sheet steel, zinc-plated, passivated, with plastic insert.

© Rittal 2025 3