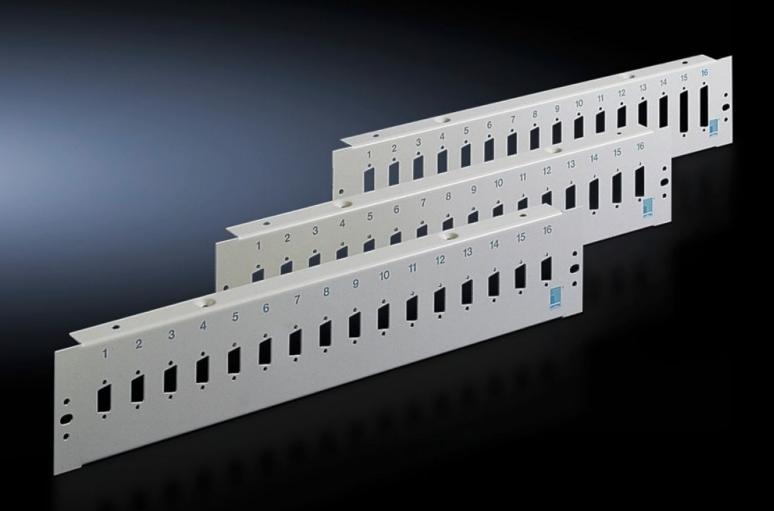

## DK 7087.535 - Patch panel for 24 V interfaces

For the installation of 16 sub-D (trapezoid) jacks and connectors, with accommodation facility for cable clamps.

### **Features**

| Model No.             | DK 7087.535                                                                                                                                       |
|-----------------------|---------------------------------------------------------------------------------------------------------------------------------------------------|
| Product description   | For the installation of 16 sub-D (trapezoid) jacks and connectors. With accommodation facility for cable clamp straps DK 7610.000 or DK 7611.000. |
| Material              | Sheet steel                                                                                                                                       |
| Colour                | RAL 7035                                                                                                                                          |
| For no. of poles      | 9                                                                                                                                                 |
| Number of locations   | 16                                                                                                                                                |
| Number of locations   | :                                                                                                                                                 |
| Packs of              | 1 pc(s).                                                                                                                                          |
| Net weight            | 0.718                                                                                                                                             |
| Gross weight          | 0.795                                                                                                                                             |
| Customs tariff number | 94039910                                                                                                                                          |
| EAN                   | 4028177166394                                                                                                                                     |
| ETIM 9                | EC001128                                                                                                                                          |
| ECLASS 8.0            | 19170112                                                                                                                                          |

### Tender text

Patch panel 482.6 mm (19"), 2 U for V 24 interface, for the installation of 16 sub-D 9-pole (trapezoid) jacks and

connectors, incl. accommodation facility for cable clamp straps.

Material: sheet steel Surface finish: RAL 7035