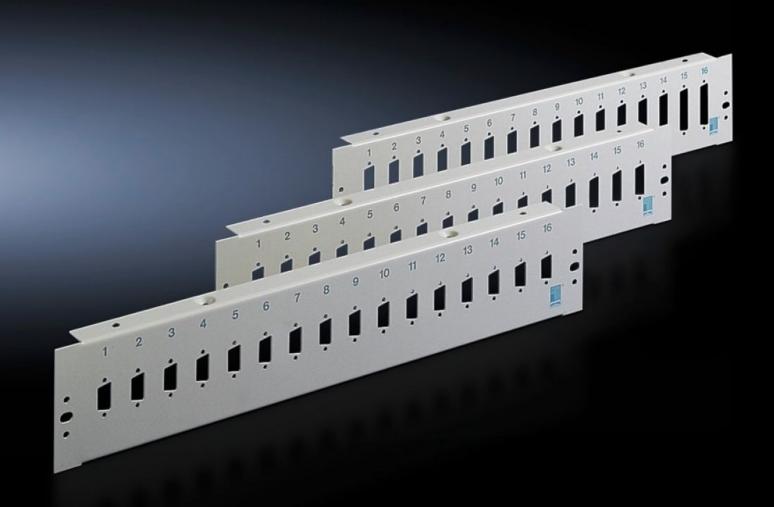

## DK 7089.535 - Patch panel for 24 V interfaces

For the installation of 16 sub-D (trapezoid) jacks and connectors, with accommodation facility for cable clamps.

#### **Features**

| Model No.             | DK 7089.535                                                                                                                                       |
|-----------------------|---------------------------------------------------------------------------------------------------------------------------------------------------|
| Product description   | For the installation of 16 sub-D (trapezoid) jacks and connectors. With accommodation facility for cable clamp straps DK 7610.000 or DK 7611.000. |
| Material              | Sheet steel                                                                                                                                       |
| Colour                | RAL 7035                                                                                                                                          |
| For no. of poles      | 25                                                                                                                                                |
| Number of locations   | 16                                                                                                                                                |
| Number of locations   | :                                                                                                                                                 |
| Packs of              | 1 pc(s).                                                                                                                                          |
| Net weight            | 0.7                                                                                                                                               |
| Gross weight          | 0.8                                                                                                                                               |
| Customs tariff number | 94039910                                                                                                                                          |
| EAN                   | 4028177166400                                                                                                                                     |
| ECLASS 8.0            | 19170112                                                                                                                                          |
|                       |                                                                                                                                                   |

### Tender text

Patch panel 482.6 mm (19"), 2 U for V 24 interface, for the installation of 16 sub-D 25-pole (trapezoid) jacks and

connectors, incl. accommodation facility for cable clamp straps.

Material: sheet steel Surface finish: RAL 7035