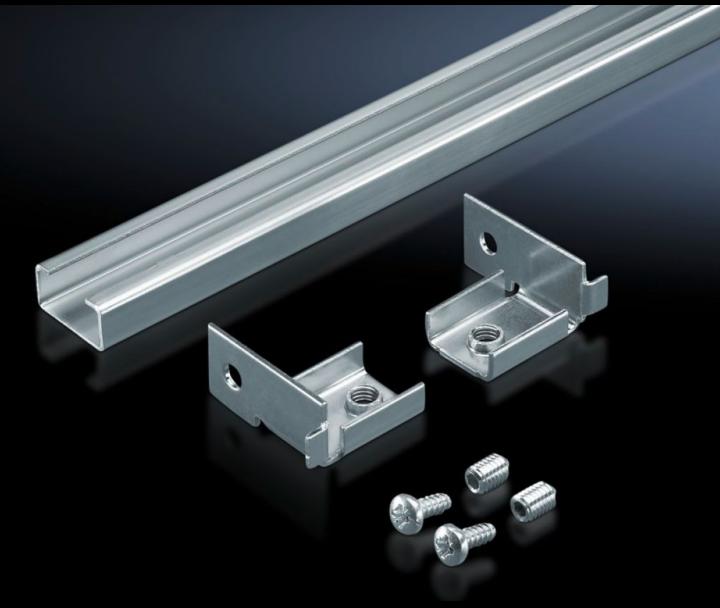

## DK 7096.000 - C rails for DK-TS

For direct mounting on the horizontal enclosure section.

## **Features**

| Model No.            | DK 7096.000                                                                                                             |
|----------------------|-------------------------------------------------------------------------------------------------------------------------|
| Material             | Sheet steel                                                                                                             |
| Surface finish       | Zinc-plated                                                                                                             |
| Supply includes      | Assembly parts                                                                                                          |
| Length               | 690 mm                                                                                                                  |
| Installation options | On the horizontal enclosure sections On the vertical TS, VX SE enclosure section via adaptor rails for VX compatibility |
| To fit               | Enclosure type: DK-TS<br>Width: 800 mm<br>Depth: 800 mm                                                                 |
| Packs of             | 6 pc(s).                                                                                                                |
| ECLASS 8.0           | 27400501                                                                                                                |