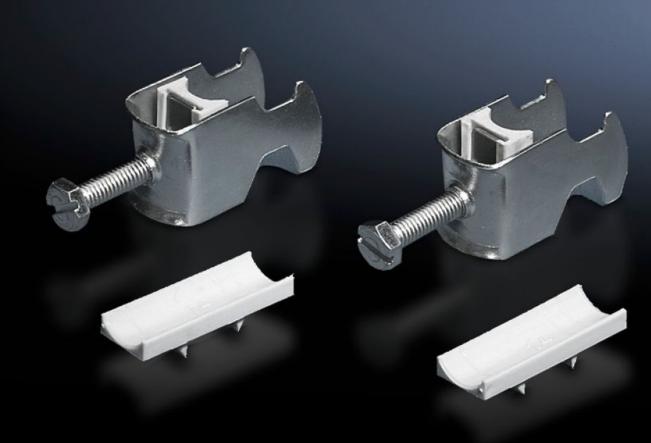

## DK 7097.000 - Cable clip for C rail, combination rail

For attaching cables to the C rail.

### Features

| Model No.                     | DK 7097.000                                                                                                    |
|-------------------------------|----------------------------------------------------------------------------------------------------------------|
| Design                        | for cable diameter 18 – 22 mm                                                                                  |
| Product description           | For attaching cables to the C rail.                                                                            |
| Material                      | Sheet steel                                                                                                    |
| Surface finish                | Zinc-plated                                                                                                    |
| Supply includes               | Plastic insert                                                                                                 |
| Min. cable diameter           | 18 mm                                                                                                          |
| Max. cable diameter           | 22 mm                                                                                                          |
| Packs of                      | 25 pc(s).                                                                                                      |
| Net weight                    | 0.975                                                                                                          |
| Gross weight                  | 1                                                                                                              |
| PCF per pack (cradle-to-gate) | 3.9 kg CO2 eq (Cat B)                                                                                          |
| Note on PCF category          | Category B: PCF value (cradle-to-gate) based on the product weight, approximately calculated and self-declared |
| Customs tariff number         | 73182900                                                                                                       |
| EAN                           | 4028177124523                                                                                                  |
| ETIM 9                        | EC000454                                                                                                       |
| ETIM 8                        | EC000127                                                                                                       |
|                               |                                                                                                                |

### Tender text

Cable clamps 18 - 22 mm For attaching cables to C rails. For cable diameter 18-22 mm. Material: sheet steel, zinc-plated, passivated, with plastic insert.