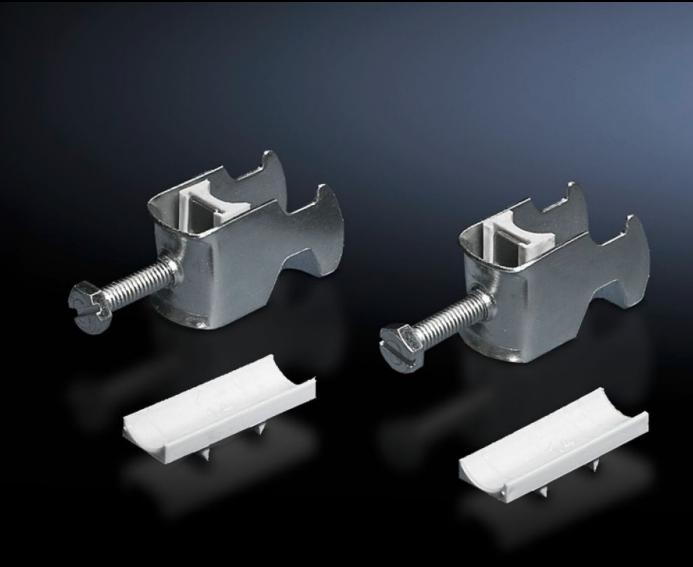

### DK 7097.220 - Cable clip for C rail, combination rail

For attaching cables to the C rail.

#### **Features**

| Model No.                     | DK 7097.220                                                                                                    |
|-------------------------------|----------------------------------------------------------------------------------------------------------------|
| Design                        | for cable diameter 22 – 26 mm                                                                                  |
| Product description           | For attaching cables to the C rail.                                                                            |
| Material                      | Sheet steel                                                                                                    |
| Surface finish                | Zinc-plated                                                                                                    |
| Supply includes               | Plastic insert                                                                                                 |
| Min. cable diameter           | 22 mm                                                                                                          |
| Max. cable diameter           | 26 mm                                                                                                          |
| Packs of                      | 25 pc(s).                                                                                                      |
| Net weight                    | 1                                                                                                              |
| Gross weight                  | 1.047                                                                                                          |
| PCF per pack (cradle-to-gate) | 4.2 kg CO2 eq (Cat B)                                                                                          |
| Note on PCF category          | Category B: PCF value (cradle-to-gate) based on the product weight, approximately calculated and self-declared |
| Customs tariff number         | 73182900                                                                                                       |
| EAN                           | 4028177193178                                                                                                  |
| E-Number Sweden               | E1300409                                                                                                       |
| ETIM 9                        | EC000454                                                                                                       |
|                               |                                                                                                                |

#### Tender text

Cable clamps 22-26 mm

For attaching the cables to the C rails.

For cable diameter 22-26 mm.

Material: Sheet steel, zinc-plated, passivated with plastic insert

© Rittal 2025 3