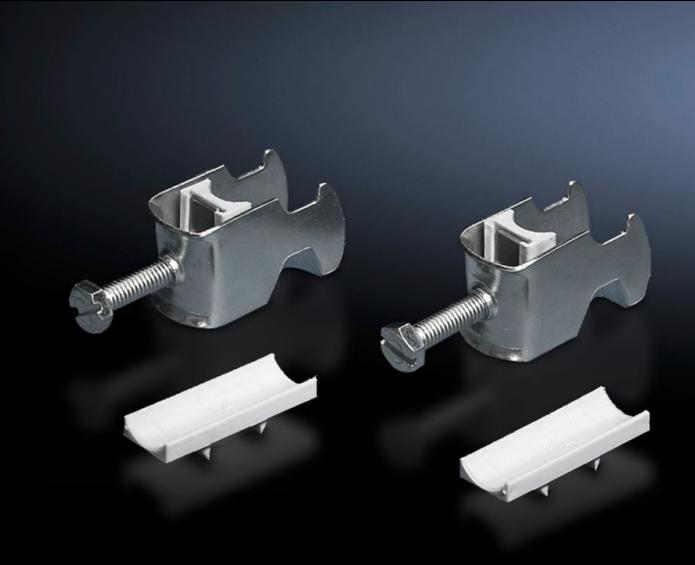

### DK 7098.000 - Cable clip for C rail, combination rail

For attaching cables to the C rail.

#### **Features**

| Model No.                     | DK 7098.000                                                                                                    |
|-------------------------------|----------------------------------------------------------------------------------------------------------------|
| Design                        | for cable diameter 38 – 42 mm                                                                                  |
| Product description           | For attaching cables to the C rail.                                                                            |
| Material                      | Sheet steel                                                                                                    |
| Surface finish                | Zinc-plated                                                                                                    |
| Supply includes               | Plastic insert                                                                                                 |
| Min. cable diameter           | 38 mm                                                                                                          |
| Max. cable diameter           | 42 mm                                                                                                          |
| Packs of                      | 25 pc(s).                                                                                                      |
| Net weight                    | 2                                                                                                              |
| Gross weight                  | 2.006                                                                                                          |
| PCF per pack (cradle-to-gate) | 8.1 kg CO2 eq (Cat B)                                                                                          |
| Note on PCF category          | Category B: PCF value (cradle-to-gate) based on the product weight, approximately calculated and self-declared |
| Customs tariff number         | 73182900                                                                                                       |
| EAN                           | 4028177124547                                                                                                  |
| ETIM 9                        | EC000454                                                                                                       |
| ETIM 8                        | EC000127                                                                                                       |
|                               |                                                                                                                |

#### Tender text

Cable clamps 38 - 42 mm

For attaching cables to C rails. For cable diameter 38 - 42 mm.

Material: sheet steel, zinc-plated, passivated, with plastic insert.

© Rittal 2025 3