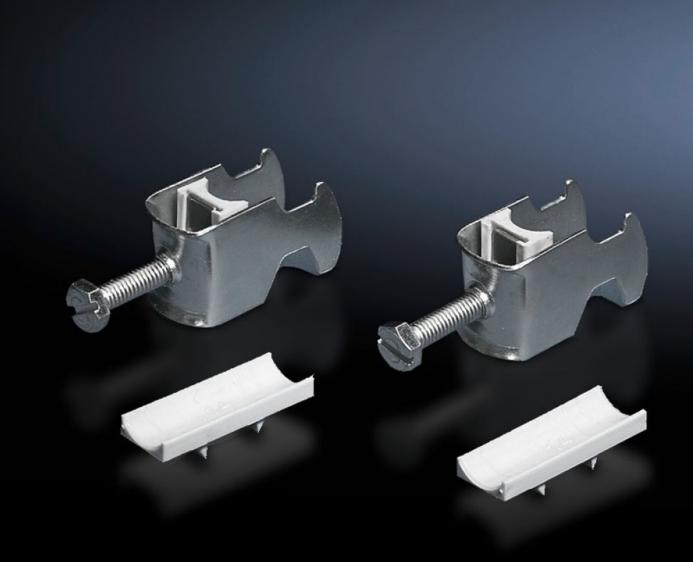

### DK 7099.000 - Cable clip for C rail, combination rail

For attaching cables to the C rail.

#### **Features**

| Model No.                     | DK 7099.000                                                                                                    |
|-------------------------------|----------------------------------------------------------------------------------------------------------------|
| Design                        | for cable diameter 56 – 64 mm                                                                                  |
| Product description           | For attaching cables to the C rail.                                                                            |
| Material                      | Sheet steel                                                                                                    |
| Surface finish                | Zinc-plated                                                                                                    |
| Supply includes               | Plastic insert                                                                                                 |
| Min. cable diameter           | 56 mm                                                                                                          |
| Max. cable diameter           | 64 mm                                                                                                          |
| Packs of                      | 25 pc(s).                                                                                                      |
| Net weight                    | 3.125                                                                                                          |
| Gross weight                  | 3.461                                                                                                          |
| PCF per pack (cradle-to-gate) | 13.1 kg CO2 eq (Cat B)                                                                                         |
| Note on PCF category          | Category B: PCF value (cradle-to-gate) based on the product weight, approximately calculated and self-declared |
| Customs tariff number         | 73182900                                                                                                       |
| EAN                           | 4028177124561                                                                                                  |
| E-Number Sweden               | E1300414                                                                                                       |
| ETIM 9                        | EC000454                                                                                                       |
|                               |                                                                                                                |

#### Tender text

Cable clamps 56 - 64 mm

For attaching cables to C rails. For cable diameter 56 - 64 mm.

Material: sheet steel, zinc-plated, passivated, with plastic insert.

© Rittal 2025 3