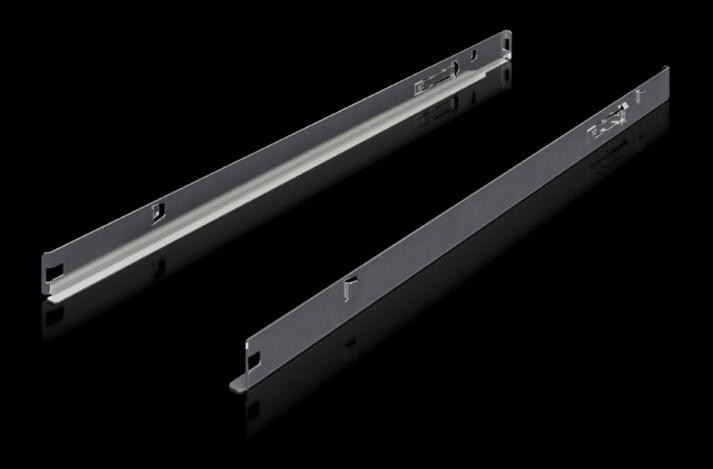

## IT 7100.410 - OCP rail 21" for OCP ORV3 rack

Snap-type OCP rails for installing 21" components in the Rittal OCP ORV3 rack.

## **Features**

| Model No.             | IT 7100.410                                                                                                                                                                                         |
|-----------------------|-----------------------------------------------------------------------------------------------------------------------------------------------------------------------------------------------------|
| Product description   | For installing 21" components in the OCP ORV3 rack.                                                                                                                                                 |
| Benefits              | OCP-accepted solution for the rapid integration of service and network components Rapid assembly and maintenance thanks to simple, tool-free click-in attachment Load capacity up to 80 kg per rail |
| Applications          | For installing at the left and right in the OCP ORV3 rack                                                                                                                                           |
| Material              | Sheet steel                                                                                                                                                                                         |
| Surface finish        | Galvanised                                                                                                                                                                                          |
| Note                  | One rail is required for each height unit                                                                                                                                                           |
| Packs of              | 8 pc(s).                                                                                                                                                                                            |
| Net weight            | 12.8                                                                                                                                                                                                |
| Gross weight          | 14.78                                                                                                                                                                                               |
| Customs tariff number | 73269098                                                                                                                                                                                            |
| EAN                   | 4028177998605                                                                                                                                                                                       |
| ETIM 9                | EC002620                                                                                                                                                                                            |
| ECLASS 8.0            | 27189234                                                                                                                                                                                            |
|                       |                                                                                                                                                                                                     |