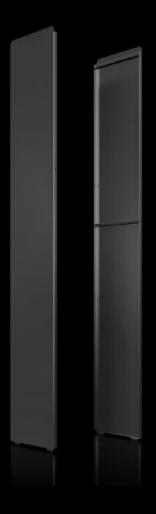

## IT 7100.500 OCP side panel

State: 7/06/2025 (Source: rittal.com/uk-en)

## IT 7100.500 - OCP side panel for OCP ORV3 rack

For improved access protection and optimisation of the air routing in the Rittal OCP ORV3 rack.