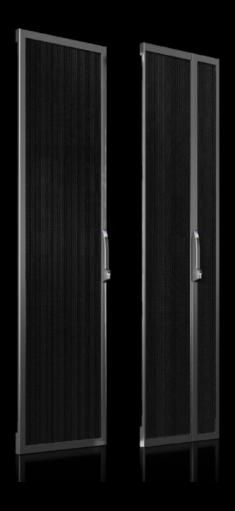

## IT 7100.510 - OCP door set for OCP ORV3 rack

Includes comfort handle with lock and push-button insert for enhanced access protection.

## **Features**

| Model No.             | IT 7100.510                                                                                                                                      |
|-----------------------|--------------------------------------------------------------------------------------------------------------------------------------------------|
| Benefits              | Enhanced access protection Optimum service access thanks to asymmetrically divided rear door                                                     |
| Material              | Sheet steel                                                                                                                                      |
| Surface finish        | Dipcoat primed and powder coated                                                                                                                 |
| Colour                | RAL 9005                                                                                                                                         |
| Supply includes       | Front door, one-piece, vented Asymmetrically divided rear door, vented Front and rear comfort handles with push button keyed door lock 12 hinges |
| Dimensions            | Width: 596 mm<br>Height: 2,236 mm<br>Depth: 35 mm                                                                                                |
| Packs of              | 2 pc(s).                                                                                                                                         |
| Customs tariff number | 94039910                                                                                                                                         |
| EAN                   | 4028177998612                                                                                                                                    |
| ETIM 9                | EC000747                                                                                                                                         |