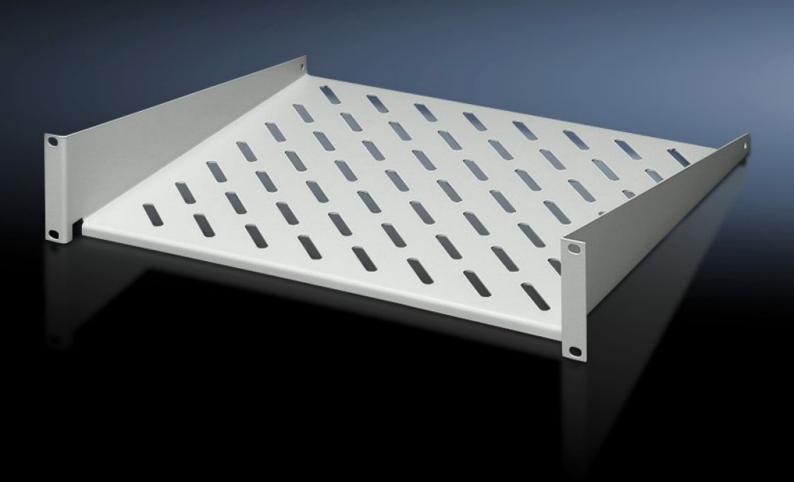

# DK 7119.250 - Component shelf 2 U, static installation

Component shelf 2 U, static installation for attachment to the 482.6 mm (19") system punchings. Load capacity: 25 kg.

#### **Features**

| Model No.                     | DK 7119.250                                                                                                    |
|-------------------------------|----------------------------------------------------------------------------------------------------------------|
| Design                        | 482.6 mm (19")                                                                                                 |
| Product description           | For mounting between 482.6 mm (19") mounting angles.                                                           |
| Material                      | Sheet steel                                                                                                    |
| Surface finish                | Spray-finished                                                                                                 |
| Colour                        | RAL 7035                                                                                                       |
| Load capacity                 | 25 kg surface load, static                                                                                     |
| Note                          | Not suitable for combination with telescopic slides.                                                           |
| Dimensions                    | Width: 482.6 mm                                                                                                |
|                               | Depth: 250 mm                                                                                                  |
| Packs of                      | 1 pc(s).                                                                                                       |
| Net weight                    | 1.92                                                                                                           |
| Gross weight                  | 2.28                                                                                                           |
| PCF per pack (cradle-to-gate) | 9 kg CO2 eq (Cat B)                                                                                            |
| Note on PCF category          | Category B: PCF value (cradle-to-gate) based on the product weight, approximately calculated and self-declared |
|                               |                                                                                                                |

### Tender text

Component shelf, 2 U, static

Load capacity: 25 kg surface load, static

Material: Sheet steel, spray finished in RAL 7035  $\,$ 

Dimensions (W x H x D): 483 mm x 88 mm x 250 mm

© Rittal 2025 3