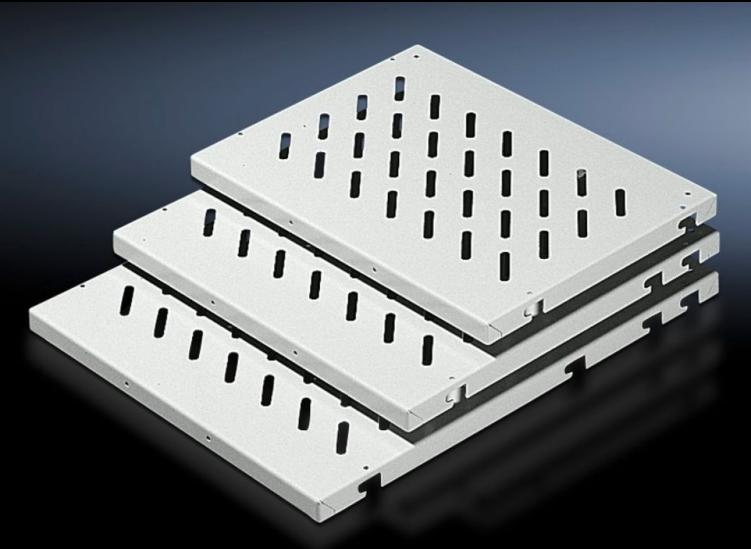

## DK 7145.035 - Component shelf, 482.6 mm (19") configuration Enclosures with L-shaped mounting angles front and rear

Provide several attachment points, so the distance between the 482.6 mm (19<sup>°</sup>) mounting angles is variable, load capacity: 50 kg.

#### Features

| Model No.                        | DK 7145.035                                                                                                                                                                                                                                                                                                                                                                                           |
|----------------------------------|-------------------------------------------------------------------------------------------------------------------------------------------------------------------------------------------------------------------------------------------------------------------------------------------------------------------------------------------------------------------------------------------------------|
| Product description              | Depending on their depth, the component shelves have several<br>attachment points, so the distance between the 482.6 mm (19")<br>mounting angles is variable within certain limits. Each component<br>shelf secured in this way can be retrospectively upgraded to full<br>withdrawal using telescopic slides. For this purpose, the telescopic<br>slides are screw-fastened in place of the spacers. |
| Applications                     | For mounting two between 482.6 mm (19") mounting angles<br>For upgrading legacy TS items                                                                                                                                                                                                                                                                                                              |
| Material                         | Sheet steel                                                                                                                                                                                                                                                                                                                                                                                           |
| Colour                           | RAL 7035                                                                                                                                                                                                                                                                                                                                                                                              |
| Supply includes                  | Assembly parts                                                                                                                                                                                                                                                                                                                                                                                        |
| Distance between mounting levels | 348 mm<br>448 mm<br>498 mm                                                                                                                                                                                                                                                                                                                                                                            |
| Load capacity                    | 50 kg area load                                                                                                                                                                                                                                                                                                                                                                                       |
| Note                             | For TS: If L-shaped mounting angles based on TS are used in<br>network enclosures, adaptor 7827.300 is required<br>For TS, 482.6 mm (19") system punchings: The depth-variable<br>installation kit 7063.850 allows flexible mounting between two L-<br>shaped mounting angles directly on the 19" system punchings.                                                                                   |
| Dimensions                       | Width: 409 mm<br>Depth: 500 mm                                                                                                                                                                                                                                                                                                                                                                        |
| Packs of                         | 1 pc(s).                                                                                                                                                                                                                                                                                                                                                                                              |

#### Tender text

Component shelf for 482.6 mm (19") attachment levels

Component shelves, W x D: 409 x 500 mm; made from 1.5 mm steel sheet, for network enclosures with two 482.6 mm (19") attachment levels. The component shelf has slots for preventing heat accumulation and can be loaded up to a maximum of 50 kg. The component shelf is fitted on U-pitch pattern

mounting angles and the height can be adjusted linearly as per the U-pitch pattern, using the T-slot mounting

angles

Material: Sheet steel

Paint finish: RAL 7035.

W x D dimensions: 409 x 500 mm