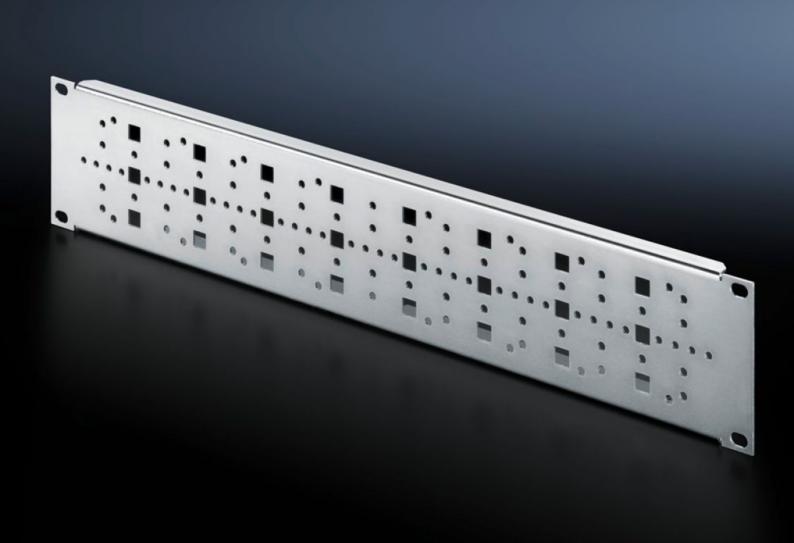

## DK 7151.300 - Mounting panel, 482.6 mm (19")

For fast integration of smaller mounting units within the 482.6 mm (19") level, such as potential equalisation rails, distributor boxes, small electrical components etc.

#### **Features**

| DK 7151.300                                                                                                                                                                                                                                                |
|------------------------------------------------------------------------------------------------------------------------------------------------------------------------------------------------------------------------------------------------------------|
| For fast integration of smaller mounting units within the 482.6 mm (19") level, such as potential equalisation rails, distributor boxes, small electrical components etc. Simple screw-fastening of the components to the integral 25 mm system punchings. |
| Sheet steel                                                                                                                                                                                                                                                |
| Zinc-plated                                                                                                                                                                                                                                                |
| 450 mm                                                                                                                                                                                                                                                     |
| Width: 482.6 mm                                                                                                                                                                                                                                            |
| Installation depth for components: 430 mm                                                                                                                                                                                                                  |
| 2 U                                                                                                                                                                                                                                                        |
| 2 U                                                                                                                                                                                                                                                        |
| 1 pc(s).                                                                                                                                                                                                                                                   |
| 0.619                                                                                                                                                                                                                                                      |
| 0.62                                                                                                                                                                                                                                                       |
| 2.4 kg CO2 eq (Cat B)                                                                                                                                                                                                                                      |
| Category B: PCF value (cradle-to-gate) based on the product weight, approximately calculated and self-declared                                                                                                                                             |
|                                                                                                                                                                                                                                                            |

#### Tender text

Mounting panel 482.6 mm (19 inch), 2 U
For fast integration of smaller mounting units
within the 482.6 mm (19 inch) level, such as potential
equalisation rails, distributor boxes, small
electrical components etc.
Simple screw-fastening of the components to the
integral 25 mm system punchings.