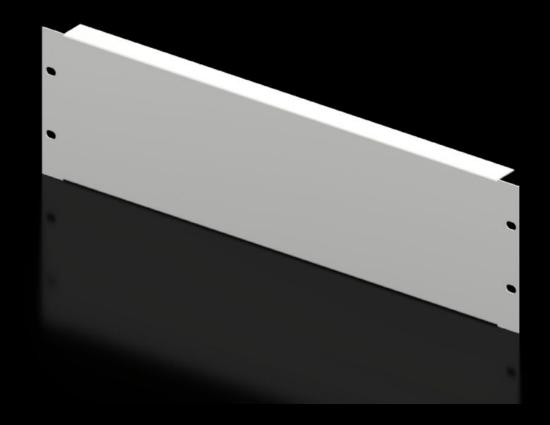

# DK 7153.035 - Blanking panel, 482.6 mm (19")

As an extension cover or for population as required.

#### **Features**

| Model No.                     | DK 7153.035                                                                                                    |
|-------------------------------|----------------------------------------------------------------------------------------------------------------|
| Product description           | As an extension cover or for population as required.                                                           |
| Material                      | Sheet steel                                                                                                    |
| Colour                        | RAL 7035                                                                                                       |
| Build-up height               | 132.5 mm                                                                                                       |
| Dimensions                    | Width: 482.6 mm                                                                                                |
| Units                         | 3 U                                                                                                            |
| Packs of                      | 2 pc(s).                                                                                                       |
| Net weight                    | 1.58                                                                                                           |
| Gross weight                  | 1.76                                                                                                           |
| PCF per pack (cradle-to-gate) | 6.7 kg CO2 eq (Cat B)                                                                                          |
| Note on PCF category          | Category B: PCF value (cradle-to-gate) based on the product weight, approximately calculated and self-declared |
| Customs tariff number         | 94039910                                                                                                       |
| EAN                           | 4028177165762                                                                                                  |
| ETIM 9                        | EC000456                                                                                                       |
| ECLASS 8.0                    | 27189217                                                                                                       |
|                               |                                                                                                                |

### Tender text

482.6 mm (19") blanking panel, 3 U

482.6 mm (19") blanking panel, 3 U  $\,$ 

Used as an extension cover or for fitting separately.

Installation height: 132.5 mm, 3 U

Version: Sheet steel Paint finish: RAL 7035