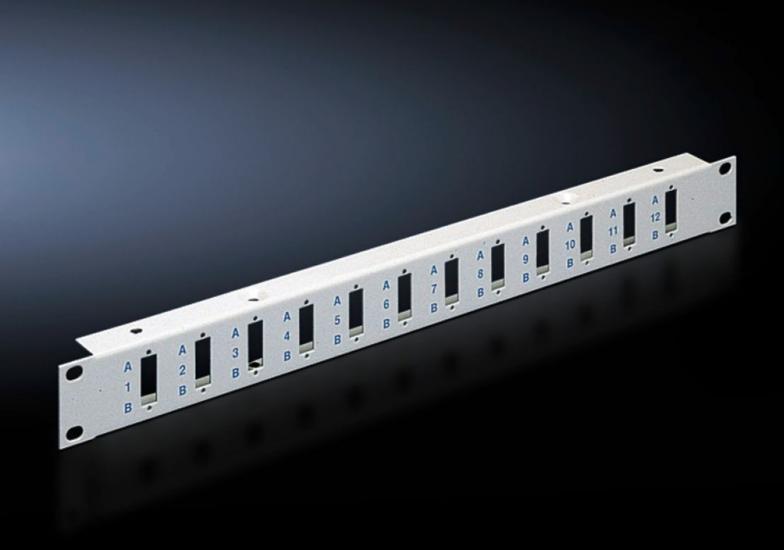

# DK 7154.035 - Patch panel to accommodate SC duplex and LC quad fibre-optic couplings

To accommodate SC-Duplex and LC-Quad fibre-optic couplings, with accommodation facility for cable clamp straps.

#### **Features**

| Model No.             | DK 7154.035                                                                    |
|-----------------------|--------------------------------------------------------------------------------|
| Product description   | With accommodation facility for cable clamp straps DK 7610.000 or DK 7611.000. |
| Material              | Sheet steel                                                                    |
| Colour                | RAL 7035                                                                       |
| Number of locations   | 12                                                                             |
| Number of locations   | :                                                                              |
| Packs of              | 1 pc(s).                                                                       |
| Net weight            | 0.425                                                                          |
| Gross weight          | 0.525                                                                          |
| Customs tariff number | 94039910                                                                       |
| EAN                   | 4028177166660                                                                  |
| ECLASS 8.0            | 19170113                                                                       |
|                       |                                                                                |

### Tender text

482.6 mm (19") patch panel, 1 U

For installing 12 SC-duplex couplings including cable clamping fixture options.

Material: Sheet steel Paint finish: RAL 7035

© Rittal 2025 2