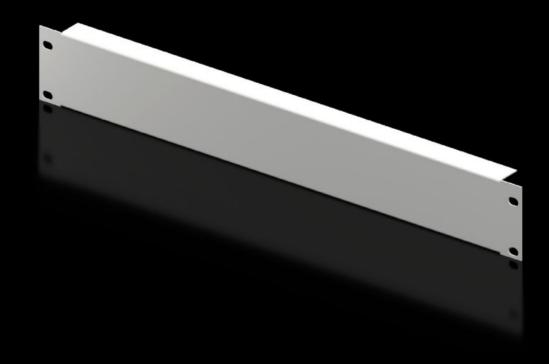

## DK 7157.035 - Blanking panel, 482.6 mm (19")

As an extension cover or for population as required.

### **Features**

| DV 71 F7 00 F                                                                                                  |
|----------------------------------------------------------------------------------------------------------------|
| DK 7157.035                                                                                                    |
| As an extension cover or for population as required.                                                           |
| Sheet steel                                                                                                    |
| RAL 7035                                                                                                       |
| 66 mm                                                                                                          |
| Width: 482.6 mm                                                                                                |
| 1.5 U                                                                                                          |
| 2 pc(s).                                                                                                       |
| 1                                                                                                              |
| 1.022                                                                                                          |
| 3.9 kg CO2 eq (Cat B)                                                                                          |
| Category B: PCF value (cradle-to-gate) based on the product weight, approximately calculated and self-declared |
| 94039910                                                                                                       |
| 4028177165786                                                                                                  |
| EC000456                                                                                                       |
| 27189217                                                                                                       |
|                                                                                                                |

### Tender text

482.6 mm (19") blanking panel, 1.5 U

Used as an extension cover or for individual population.

Installation height: 66 mm, 1.5 U

Version: Sheet steel Paint finish: RAL 7035

© Rittal 2025 3