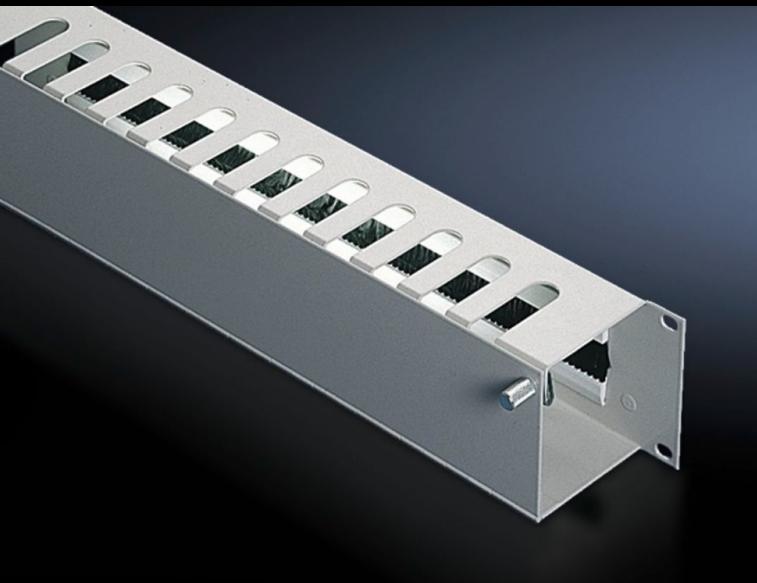

### DK 7158.035 - Cable management panel with front flap

Cable routing chamber with cut-outs from above, equipped with a flap and quick-release fasteners at the front for optimum access, insertion from the rear via a cut-out with brush strips.

#### **Features**

| Model No.             | DK 7158.035                                                                                                                                                                                                                                                                                               |
|-----------------------|-----------------------------------------------------------------------------------------------------------------------------------------------------------------------------------------------------------------------------------------------------------------------------------------------------------|
| Product description   | The cable routing chamber has cut-outs from above, into which the patch cables can be inserted. The cable management panel is equipped with a flap and quick-release fasteners at the front, for optimum access to the cables. From the rear, the cables can be inserted via a cut-out with brush strips. |
| Material              | Sheet steel                                                                                                                                                                                                                                                                                               |
| Surface finish        | Spray-finished                                                                                                                                                                                                                                                                                            |
| Colour                | RAL 7035                                                                                                                                                                                                                                                                                                  |
| Depth of bars         | 55 mm                                                                                                                                                                                                                                                                                                     |
| Dimensions            | Width: 482.6 mm                                                                                                                                                                                                                                                                                           |
| Units                 | 2 U                                                                                                                                                                                                                                                                                                       |
| Packs of              | 1 pc(s).                                                                                                                                                                                                                                                                                                  |
| Net weight            | 1.684                                                                                                                                                                                                                                                                                                     |
| Gross weight          | 1.746                                                                                                                                                                                                                                                                                                     |
| Customs tariff number | 94039910                                                                                                                                                                                                                                                                                                  |
| EAN                   | 4028177166684                                                                                                                                                                                                                                                                                             |
| ETIM 9                | EC000322                                                                                                                                                                                                                                                                                                  |
| ECLASS 8.0            | 27400604                                                                                                                                                                                                                                                                                                  |

#### Tender text

Cable management panel, 482.6 mm (19"), 2 U

482.6 mm (19") cable management panel, 2 U, with cable routing chamber for horizontal patch cable management. There are cutouts in the upper section of the cable management panel and there is also a cutout fitted with a brush strip in the rear section of the cable management panel. A flap with quick-release fasteners enables the patch cable to be accessed from the front.