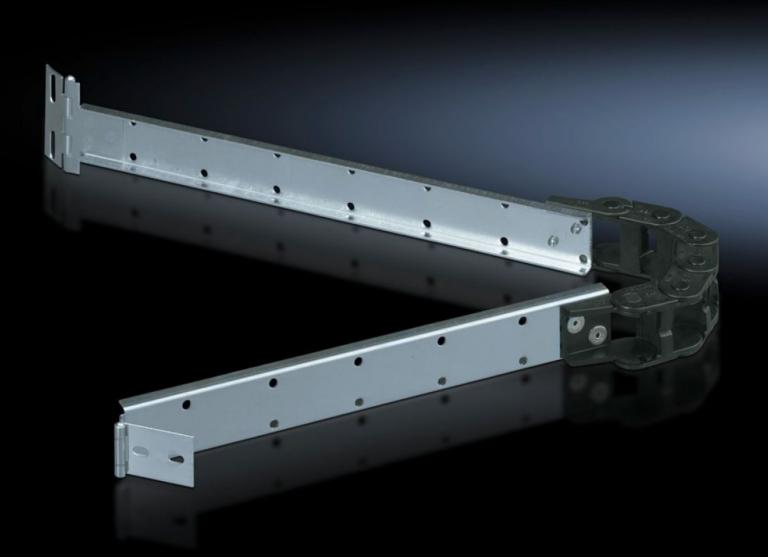

# DK 7163.565 - Cable support hinged, with anti-kink device and clamp

Kink-free cable routing in the central part via mobile chain links, the attachment may be released on both sides, thanks to clamps.

#### **Features**

| Model No.                     | DK 7163.565                                                                                                                                                                                                                         |
|-------------------------------|-------------------------------------------------------------------------------------------------------------------------------------------------------------------------------------------------------------------------------------|
| Product description           | For secure routing of connection cables from the component shelf<br>to the clamping point. Kink-free cable routing in the central part via<br>mobile chain links. The attachment may be released on both sides<br>thanks to clamps. |
| Material                      | Sheet steel, zinc-plated<br>Centre part: Plastic                                                                                                                                                                                    |
| Supply includes               | Assembly parts                                                                                                                                                                                                                      |
| Note                          | Max. depth of component shelves = Enclosure depth - 200 mm.                                                                                                                                                                         |
| To fit                        | Depth: > 600 mm                                                                                                                                                                                                                     |
| Packs of                      | 1 pc(s).                                                                                                                                                                                                                            |
| Net weight                    | 0.7                                                                                                                                                                                                                                 |
| Gross weight                  | 0.78                                                                                                                                                                                                                                |
| PCF per pack (cradle-to-gate) | 2.8 kg CO2 eq (Cat B)                                                                                                                                                                                                               |
| Note on PCF category          | Category B: PCF value (cradle-to-gate) based on the product weight approximately calculated and self-declared                                                                                                                       |
| Customs tariff number         | 73269098                                                                                                                                                                                                                            |
|                               |                                                                                                                                                                                                                                     |