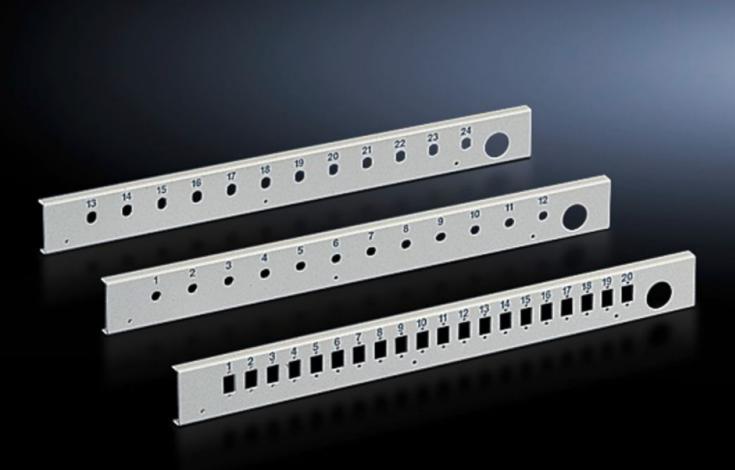

# DK 7169.535 - Patch panel for fibre-optic splicing box, lockable

There are 5 different fibre-optic panels available for various coupling types. The number of locations per panel varies depending on the chosen variant and basic size of the panel.

#### Features

| Model No.                | DK 7169.535                                                                                                                                          |
|--------------------------|------------------------------------------------------------------------------------------------------------------------------------------------------|
| Product description      | For splicing boxes, there is a choice of multiple panels with corresponding cut-outs for the installation of single or duplex fibre-optic couplings. |
| Material                 | Sheet steel                                                                                                                                          |
| Colour                   | RAL 7035                                                                                                                                             |
| Number of locations      | 12                                                                                                                                                   |
| for fibre-optic coupling | SC duplex<br>LC quad                                                                                                                                 |
| Units                    | 1 U                                                                                                                                                  |
| Packs of                 | 1 pc(s).                                                                                                                                             |
| Net weight               | 0.252                                                                                                                                                |
| Gross weight             | 0.297                                                                                                                                                |
| Customs tariff number    | 94039910                                                                                                                                             |
| EAN                      | 4028177166752                                                                                                                                        |
| ETIM 9                   | EC001129                                                                                                                                             |
| ECLASS 8.0               | 19170113                                                                                                                                             |
|                          |                                                                                                                                                      |