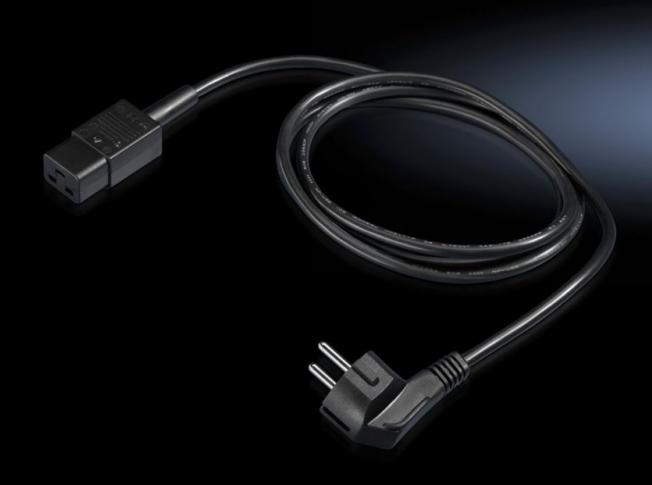

### DK 7200.216 - Connection cable for PSM/PDU

Connection and extension cable with various connector/jack types (earthing-pin/C19/C20).

#### **Features**

| Model No.             | DK 7200.216                                                                                                |
|-----------------------|------------------------------------------------------------------------------------------------------------|
| Design                | Connection cable                                                                                           |
| Product description   | Connection and extension cable with various connector/jack types (earthing-pin/C19/C20). PVC line, 3-pole. |
| Connector (type)      | D, earthing-pin (type F, CEE 7/4)                                                                          |
| Rated current (max.)  | 16 A                                                                                                       |
| Dimensions            | Length: 1.8 m                                                                                              |
| Sockets               | IEC 320 socket C19                                                                                         |
| Packs of              | 1 pc(s).                                                                                                   |
| Net weight            | 0.29                                                                                                       |
| Gross weight          | 0.334                                                                                                      |
| Customs tariff number | 85444290                                                                                                   |
| EAN                   | 4028177519237                                                                                              |
| ETIM 9                | EC001576                                                                                                   |
| ECLASS 8.0            | 27060402                                                                                                   |