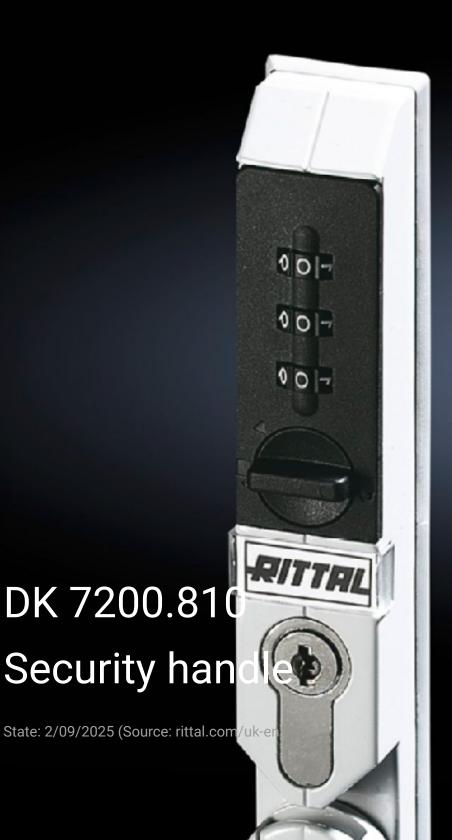

## DK 7200.810 - Security handle with code

Flexible access opportunities with individual 3-digit code without key.

#### Ergoform-S security handle

The security handle is suitable for use with FR, QR, PS & TC enclosures and can be fitted instead of the normal handle system.

The system is distinguished by a flexible access option.

The 3 x number code ensures that the enclosure can be accessed without needing a key.

The code can be reset when the door is open.

The code can only be reset if the original code is known and this ensures that it is impossible to change the code inadvertently. The master key function is an alternative access option.

The handle can be used to open the door, irrespective of the number code, via the semi-cylinder. It can be used with 40 or 45 mm semi-cylinders as per DIN 18 254. The simple retrofitted installation makes the handle optimally suited for use with ISP and ASP applications.