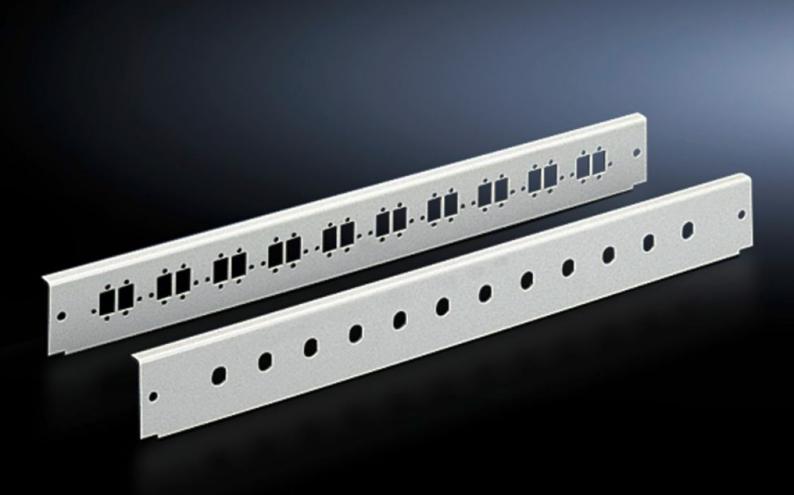

# DK 7241.024 - Patch panels for fibre-optic splicing box, depth-variable, and fibre-optic breakout box, 1 U

With cut-outs for population with fibre-optic couplings.

#### **Features**

| Model No.                     | DK 7241.024                                                                                                    |
|-------------------------------|----------------------------------------------------------------------------------------------------------------|
| Product description           | With cut-outs for population with fibre-optic couplings.                                                       |
| Applications                  | for fibre-optic splicing box, depth-variable, and fibre-optic breakout box, 1 U                                |
| Material                      | Sheet steel                                                                                                    |
| Colour                        | RAL 7035                                                                                                       |
| Number of locations           | 24                                                                                                             |
| for fibre-optic coupling      | E-2000<br>E-2000 duplex<br>SC<br>LC duplex                                                                     |
| Note on Model No.             | For E-2000 duplex only half of the locations are available.                                                    |
| Units                         | 1 U                                                                                                            |
| Packs of                      | 1 pc(s).                                                                                                       |
| Net weight                    | 0.2                                                                                                            |
| Gross weight                  | 0.263                                                                                                          |
| PCF per pack (cradle-to-gate) | 1 kg CO2 eq (Cat B)                                                                                            |
| Note on PCF category          | Category B: PCF value (cradle-to-gate) based on the product weight, approximately calculated and self-declared |
| Customs tariff number         | 94039910                                                                                                       |
| EAN                           | 4028177435605                                                                                                  |
| ETIM 9                        | EC001129                                                                                                       |
| ECLASS 8.0                    | 19170113                                                                                                       |
|                               |                                                                                                                |

### Tender text

Patch panel, 1 U, for fibre-opt. splic. box 24-port E-2000/SC

For coupling: E-2000, E-2000 duplex (only half of the installation slots are available with E-2000 duplex versions) or SC. Number of installation slots: 24 x 1 U