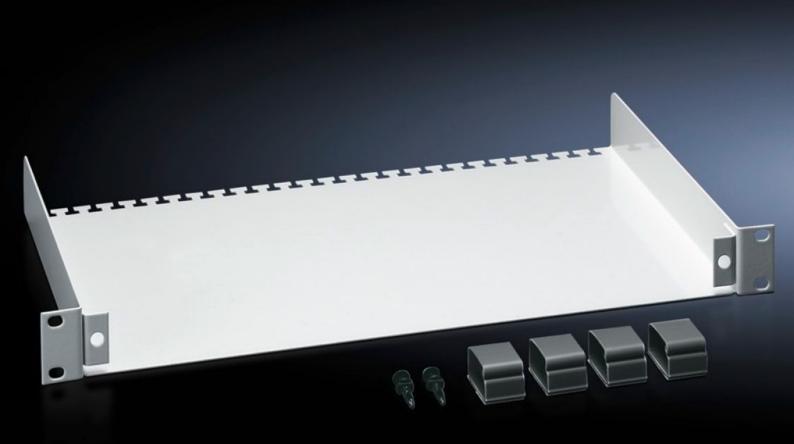

## DK 7241.500 - Fibre-optic breakout box, 1 U

To accommodate splicing cassettes, for splice-free cabling of fibre-optic breakoutcables.

#### Features

| Model No.             | DK 7241.500                                                                                                                                                                                                                                  |
|-----------------------|----------------------------------------------------------------------------------------------------------------------------------------------------------------------------------------------------------------------------------------------|
| Product description   | For splice-free cabling of fibre-optic breakout cables. Cable bundles<br>may be clamped onto the T-heads at the rear. 4 self-adhesive cable<br>clips are supplied loose for cable clamping and for storing excess<br>lengths inside the box. |
| Material              | Sheet steel                                                                                                                                                                                                                                  |
| Colour                | RAL 7035                                                                                                                                                                                                                                     |
| Supply includes       | Breakout box<br>Cable routing clips<br>Mounting accessories for patch panel                                                                                                                                                                  |
| Installation depth    | 250 mm                                                                                                                                                                                                                                       |
| Units                 | 1 U                                                                                                                                                                                                                                          |
| Packs of              | 1 pc(s).                                                                                                                                                                                                                                     |
| Net weight            | 1.5                                                                                                                                                                                                                                          |
| Gross weight          | 1.684                                                                                                                                                                                                                                        |
| Customs tariff number | 94032080                                                                                                                                                                                                                                     |
| EAN                   | 4028177221314                                                                                                                                                                                                                                |
| ETIM 9                | EC001129                                                                                                                                                                                                                                     |
| ECLASS 8.0            | 19170113                                                                                                                                                                                                                                     |