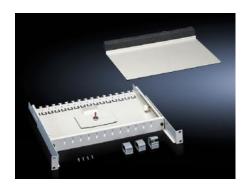

### DK 7242.005 - Fibre-optic splicing box, depth-variable

To accommodate splicing cassettes.

#### **Features**

| Model No.                        | DK 7242.005                                                                                                                                                                                                                                                                                                                                                                                                                                                                                                                                                                                                                                                                                                                                                                                                                                               |
|----------------------------------|-----------------------------------------------------------------------------------------------------------------------------------------------------------------------------------------------------------------------------------------------------------------------------------------------------------------------------------------------------------------------------------------------------------------------------------------------------------------------------------------------------------------------------------------------------------------------------------------------------------------------------------------------------------------------------------------------------------------------------------------------------------------------------------------------------------------------------------------------------------|
| Product description              | The 482.6 mm (19") splicing box is designed to accommodate splicing cassettes and can be installed in any network distributor with 482.6 mm (19") accommodation and used as a fibre-optic termination or distributor. The variable cassette fixture permits twist-proof installation of all standard splicing cassettes. The rear section of the splicing box is completely open for cable entry, a rubber cable clamp strip provides protection against dust. The fibre-optic cables can be secured with cable ties or cable clamps. The splicing box is infinitely depth-adjustable up to 100 mm within the 482.6 mm (19") flanges. In addition, the splicing box may be fully withdrawn from the 482.6 mm (19") flanges. Two strain relief clips and cable routing clips for the fibre stock provide a solution to suit any fibre-optic wiring system. |
| Material                         | Sheet steel                                                                                                                                                                                                                                                                                                                                                                                                                                                                                                                                                                                                                                                                                                                                                                                                                                               |
| Colour                           | RAL 7035                                                                                                                                                                                                                                                                                                                                                                                                                                                                                                                                                                                                                                                                                                                                                                                                                                                  |
| Supply includes                  | Splicing box Cable routing clips Cassette cover Mounting accessories for patch panel                                                                                                                                                                                                                                                                                                                                                                                                                                                                                                                                                                                                                                                                                                                                                                      |
| Number of splicing cassettes max | 4                                                                                                                                                                                                                                                                                                                                                                                                                                                                                                                                                                                                                                                                                                                                                                                                                                                         |
| Note                             | Supplied without patch panels and splicing cassettes                                                                                                                                                                                                                                                                                                                                                                                                                                                                                                                                                                                                                                                                                                                                                                                                      |
| Installation depth               | 302 mm                                                                                                                                                                                                                                                                                                                                                                                                                                                                                                                                                                                                                                                                                                                                                                                                                                                    |

The variable cassette fixture permits twist-proof installation of all standard splicing cassettes.

The rear section of the splicing box is completely open for cable entry. A rubber cable clamp strip provides protection against dust. The fibre-optic cables can be secured with cable ties or cable clamps. The splicing box is infinitely depth-adjustable up to 100 mm within the 482.6 mm (19 inch) flanges. In addition, the splicing box may be fully withdrawn from the 482.6 mm (19 inch) flanges.