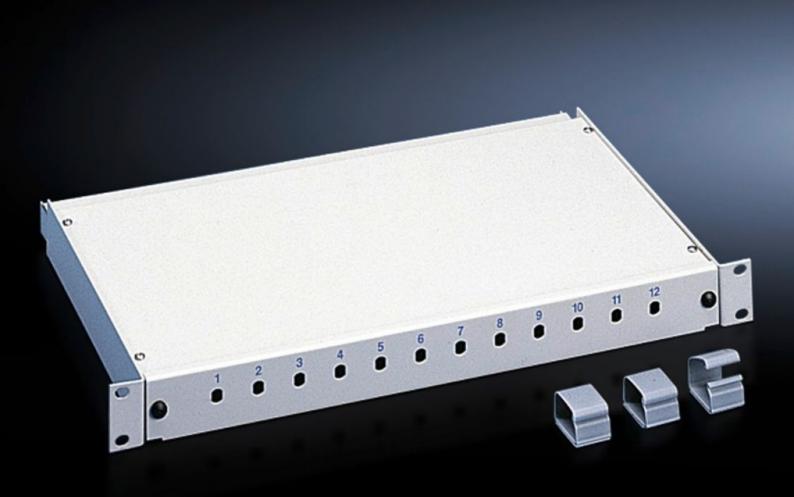

### DK 7242.005 - Fibre-optic splicing box, depth-variable

To accommodate splicing cassettes.

#### **Features**

| Model No.                        | DK 7242.005                                                                                                                                                                                                                                                                                                                                                                                                                                                                                                                                                                                                                                                                                                                                                                                                                                               |
|----------------------------------|-----------------------------------------------------------------------------------------------------------------------------------------------------------------------------------------------------------------------------------------------------------------------------------------------------------------------------------------------------------------------------------------------------------------------------------------------------------------------------------------------------------------------------------------------------------------------------------------------------------------------------------------------------------------------------------------------------------------------------------------------------------------------------------------------------------------------------------------------------------|
| Product description              | The 482.6 mm (19") splicing box is designed to accommodate splicing cassettes and can be installed in any network distributor with 482.6 mm (19") accommodation and used as a fibre-optic termination or distributor. The variable cassette fixture permits twist-proof installation of all standard splicing cassettes. The rear section of the splicing box is completely open for cable entry, a rubber cable clamp strip provides protection against dust. The fibre-optic cables can be secured with cable ties or cable clamps. The splicing box is infinitely depth-adjustable up to 100 mm within the 482.6 mm (19") flanges. In addition, the splicing box may be fully withdrawn from the 482.6 mm (19") flanges. Two strain relief clips and cable routing clips for the fibre stock provide a solution to suit any fibre-optic wiring system. |
| Material                         | Sheet steel                                                                                                                                                                                                                                                                                                                                                                                                                                                                                                                                                                                                                                                                                                                                                                                                                                               |
| Colour                           | RAL 7035                                                                                                                                                                                                                                                                                                                                                                                                                                                                                                                                                                                                                                                                                                                                                                                                                                                  |
| Supply includes                  | Splicing box Cable routing clips Cassette cover Mounting accessories for patch panel                                                                                                                                                                                                                                                                                                                                                                                                                                                                                                                                                                                                                                                                                                                                                                      |
| Number of splicing cassettes max | 4                                                                                                                                                                                                                                                                                                                                                                                                                                                                                                                                                                                                                                                                                                                                                                                                                                                         |
| Note                             | Supplied without patch panels and splicing cassettes                                                                                                                                                                                                                                                                                                                                                                                                                                                                                                                                                                                                                                                                                                                                                                                                      |
| Installation depth               | 302 mm                                                                                                                                                                                                                                                                                                                                                                                                                                                                                                                                                                                                                                                                                                                                                                                                                                                    |

#### Tender text

Fibre-optic splicing box for 482.6 (19 inch) inst. 2 U
The 482.6 mm (19 inch) splicing box is designed to
accommodate up to four splicing cassettes and can be
installed in any network distributor with
482.6 mm (19 inch) accommodation and used as a
fibre-optic termination or distributor.

The variable cassette fixture permits twist-proof installation of all standard splicing cassettes.

The rear section of the splicing box is completely open for cable entry. A rubber cable clamp strip provides protection against dust. The fibre-optic cables can be secured with cable ties or cable clamps. The splicing box is infinitely depth-adjustable up to 100 mm within the 482.6 mm (19 inch) flanges. In addition, the splicing box may be fully withdrawn from the 482.6 mm (19 inch) flanges.