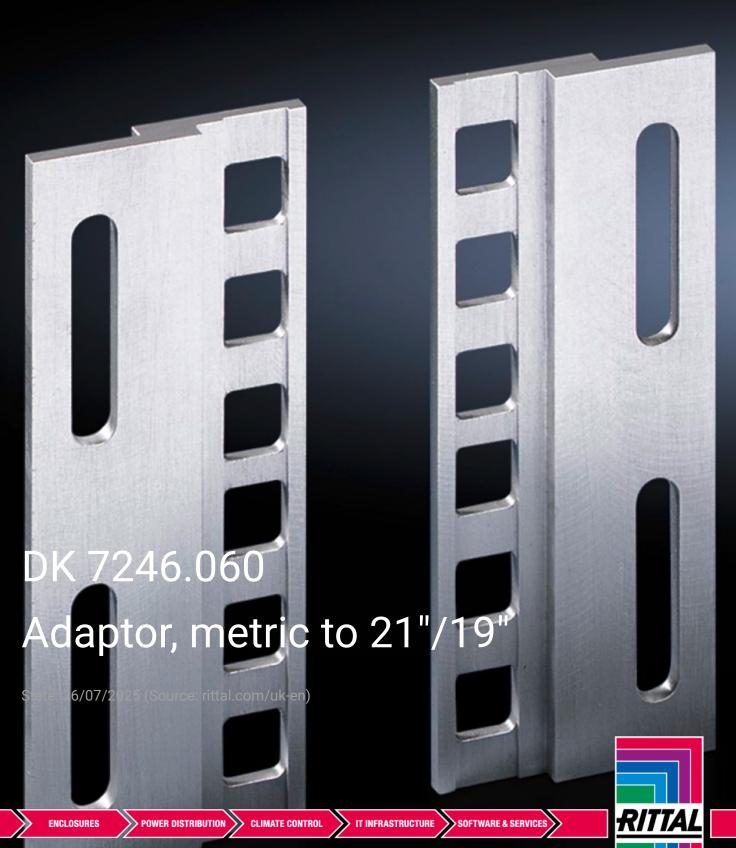

## DK 7246.060 - Adaptor, metric to 21"/19"

For fastening of 482.6 mm (19 $\H$ ) assemblies to metric (535 mm) mounting angles or configuration of combined systems.

## **Features**

| Model No.             | DK 7246.060                                                                                                                             |
|-----------------------|-----------------------------------------------------------------------------------------------------------------------------------------|
| Product description   | With this adaptor, 482.6 mm (19") assemblies may be fastened to metric (535 mm) mounting angles, or combined systems may be configured. |
| Material              | Extruded aluminium section                                                                                                              |
| Dimensions            | Height: 11 SU                                                                                                                           |
| Units                 | 6 U                                                                                                                                     |
| Packs of              | 2 pc(s).                                                                                                                                |
| Net weight            | 0.182                                                                                                                                   |
| Gross weight          | 0.185                                                                                                                                   |
| Customs tariff number | 76169990                                                                                                                                |
| EAN                   | 4028177187191                                                                                                                           |
| ETIM 9                | EC002625                                                                                                                                |
| ETIM 8                | EC002625                                                                                                                                |
|                       |                                                                                                                                         |