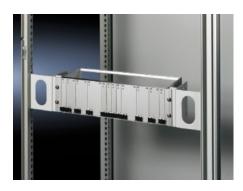

# DK 7246.100 - Adaptor kit, 3 U for enclosure width 800 mm

For fastening individual 482.6 mm (19") components, or as an additional mounting facility at the rear of the enclosure.

## Features

| Model No.                     | DK 7246.100                                                                                                                                                                                                                                                                                                                                                                                                                                         |
|-------------------------------|-----------------------------------------------------------------------------------------------------------------------------------------------------------------------------------------------------------------------------------------------------------------------------------------------------------------------------------------------------------------------------------------------------------------------------------------------------|
| Design                        | Installation position, centre                                                                                                                                                                                                                                                                                                                                                                                                                       |
| Product description           | For fastening individual 482.6 mm (19") components, or as an<br>additional mounting facility at the rear of the enclosure. The<br>mounting level in the adaptor angle can be adjusted in 25 mm<br>increments by up to 100 mm in the depth, leaving sufficient space<br>for baying where patch panels or splicing boxes are used.<br>Attachment is on the inner mounting level of the frame section or a<br>suitable chassis in the enclosure depth. |
| Material                      | Sheet steel                                                                                                                                                                                                                                                                                                                                                                                                                                         |
| Colour                        | RAL 7035                                                                                                                                                                                                                                                                                                                                                                                                                                            |
| Units                         | 3 U                                                                                                                                                                                                                                                                                                                                                                                                                                                 |
| Installation dimensions       | Installation depth for components: 482.6 mm<br>Installation width for components: 19"                                                                                                                                                                                                                                                                                                                                                               |
| Packs of                      | 2 pc(s).                                                                                                                                                                                                                                                                                                                                                                                                                                            |
| Net weight                    | 1.14                                                                                                                                                                                                                                                                                                                                                                                                                                                |
| Gross weight                  | 1.304                                                                                                                                                                                                                                                                                                                                                                                                                                               |
| PCF per pack (cradle-to-gate) | 5 kg CO2 eq (Cat B)                                                                                                                                                                                                                                                                                                                                                                                                                                 |
|                               |                                                                                                                                                                                                                                                                                                                                                                                                                                                     |