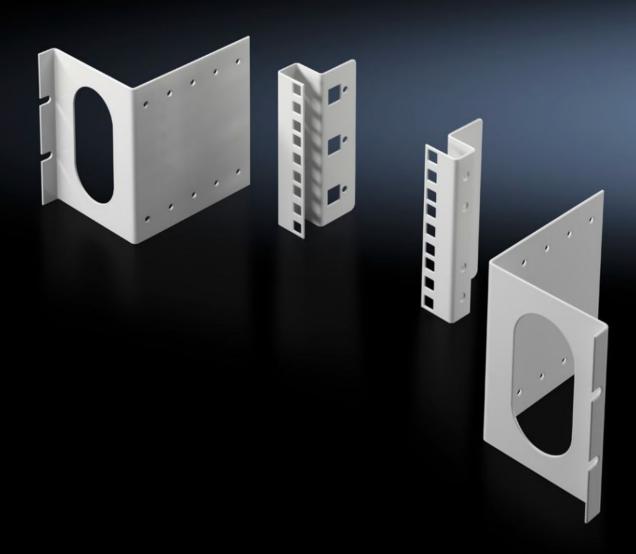

# DK 7246.100 - Adaptor kit, 3 U for enclosure width 800 mm

For fastening individual 482.6 mm (19") components, or as an additional mounting facility at the rear of the enclosure.

## Features

| Model No.                     | DK 7246.100                                                                                                                                                                                                                                                                                                                                                                                                                                         |
|-------------------------------|-----------------------------------------------------------------------------------------------------------------------------------------------------------------------------------------------------------------------------------------------------------------------------------------------------------------------------------------------------------------------------------------------------------------------------------------------------|
| Design                        | Installation position, centre                                                                                                                                                                                                                                                                                                                                                                                                                       |
| Product description           | For fastening individual 482.6 mm (19") components, or as an<br>additional mounting facility at the rear of the enclosure. The<br>mounting level in the adaptor angle can be adjusted in 25 mm<br>increments by up to 100 mm in the depth, leaving sufficient space<br>for baying where patch panels or splicing boxes are used.<br>Attachment is on the inner mounting level of the frame section or a<br>suitable chassis in the enclosure depth. |
| Material                      | Sheet steel                                                                                                                                                                                                                                                                                                                                                                                                                                         |
| Colour                        | RAL 7035                                                                                                                                                                                                                                                                                                                                                                                                                                            |
| Units                         | 3 U                                                                                                                                                                                                                                                                                                                                                                                                                                                 |
| Installation dimensions       | Installation depth for components: 482.6 mm<br>Installation width for components: 19"                                                                                                                                                                                                                                                                                                                                                               |
| Packs of                      | 2 pc(s).                                                                                                                                                                                                                                                                                                                                                                                                                                            |
| Net weight                    | 1.14                                                                                                                                                                                                                                                                                                                                                                                                                                                |
| Gross weight                  | 1.304                                                                                                                                                                                                                                                                                                                                                                                                                                               |
| PCF per pack (cradle-to-gate) | 5 kg CO2 eq (Cat B)                                                                                                                                                                                                                                                                                                                                                                                                                                 |
|                               |                                                                                                                                                                                                                                                                                                                                                                                                                                                     |