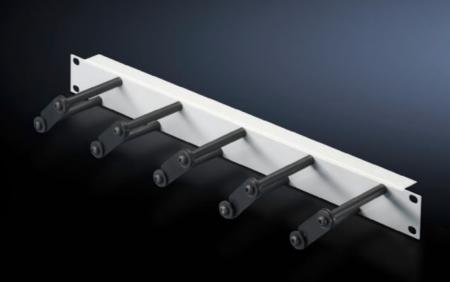

# DK 7257.050 - Cable management panel with cable routing bars for horizontal cable management

For horizontal management of the patch cables with cable routing bars, allows user-friendly modification and extension of the cabling by opening the individual cable routing bars.

### **Features**

| Model No.             | DK 7257.050                                                                                                                                                                        |
|-----------------------|------------------------------------------------------------------------------------------------------------------------------------------------------------------------------------|
| Product description   | For horizontal management of the patch cables with 5 cable routing bars. Opening the individual cable routing bars allows user-friendly modification and extension of the cabling. |
| Material              | Panel: Sheet steel, spray finished<br>Cable routing bars: Plastic                                                                                                                  |
| Colour                | Panel: RAL 7035<br>Cable routing bars: RAL 9005                                                                                                                                    |
| Depth of bars         | 100 mm                                                                                                                                                                             |
| Number bars per U     | 5                                                                                                                                                                                  |
| Dimensions            | Width: 482.6 mm                                                                                                                                                                    |
| Units                 | 1 U                                                                                                                                                                                |
| Packs of              | 1 pc(s).                                                                                                                                                                           |
| Net weight            | 0.6                                                                                                                                                                                |
| Gross weight          | 0.629                                                                                                                                                                              |
| Customs tariff number | 73182900                                                                                                                                                                           |
| EAN                   | 4028177624702                                                                                                                                                                      |
|                       |                                                                                                                                                                                    |