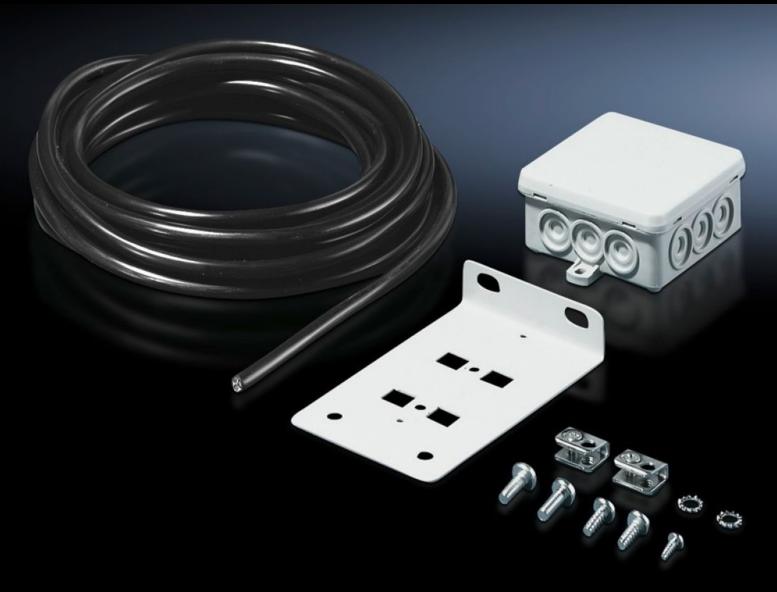

## DK 7280.035 - Junction box with multi-functional bracket

The junction box for attachment to the TS 8 frame section or to rail systems serves as a transfer point for the power supply to all equipment such as fan-and-filter units, system lights and socket strips.

## **Features**

| Model No.                     | DK 7280.035                                                                                                                                                                                                                                                                                                                                                                                              |
|-------------------------------|----------------------------------------------------------------------------------------------------------------------------------------------------------------------------------------------------------------------------------------------------------------------------------------------------------------------------------------------------------------------------------------------------------|
| Product description           | The angle bracket can be installed in all network enclosures in a system-compatible design. The junction box serves as a transfer point for the power supply to all equipment (fans, lights and socket strips). As well as being used as a junction box or interchange point, the bracket may also accommodate the thermostat (SK 3110.000) or the hygrostat (SK 3118.000) thanks to its integral holes. |
| Material                      | Sheet steel                                                                                                                                                                                                                                                                                                                                                                                              |
| Colour                        | RAL 7035                                                                                                                                                                                                                                                                                                                                                                                                 |
| Supply includes               | 1 bracket<br>1 junction box<br>6 m connection cable 3 x 1.5 mm² (flexible)                                                                                                                                                                                                                                                                                                                               |
| Packs of                      | 1 pc(s).                                                                                                                                                                                                                                                                                                                                                                                                 |
| Net weight                    | 0.8                                                                                                                                                                                                                                                                                                                                                                                                      |
| Gross weight                  | 0.887                                                                                                                                                                                                                                                                                                                                                                                                    |
| PCF per pack (cradle-to-gate) | 3.4 kg CO2 eq (Cat B)                                                                                                                                                                                                                                                                                                                                                                                    |
| Note on PCF category          | Category B: PCF value (cradle-to-gate) based on the product weight, approximately calculated and self-declared                                                                                                                                                                                                                                                                                           |
| Customs tariff number         | 85444290                                                                                                                                                                                                                                                                                                                                                                                                 |
| EAN                           | 4028177167223                                                                                                                                                                                                                                                                                                                                                                                            |
| ETIM 9                        | EC002600                                                                                                                                                                                                                                                                                                                                                                                                 |
| ECLASS 8.0                    | 27144401                                                                                                                                                                                                                                                                                                                                                                                                 |