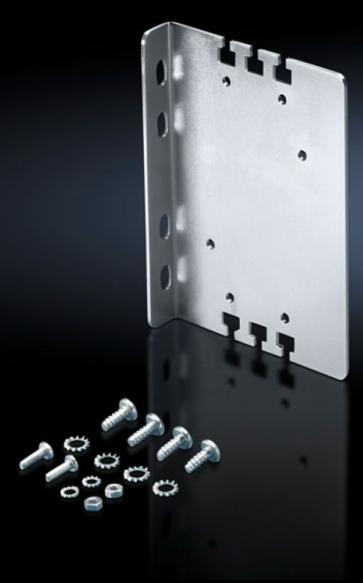

# DK 7280.100 - Service socket for enclosure frame attachment

Service socket to enclosure frame attachment/16 A. Integration of a service socket within a separate supply circuit, independently of the IT network and UPS.

#### **Features**

| Model No.                     | DK 7280.100                                                                                                                                                                               |
|-------------------------------|-------------------------------------------------------------------------------------------------------------------------------------------------------------------------------------------|
| Product description           | Integration of a service socket within a separate supply circuit, independently of the IT network and UPS. Simple installation via an angle bracket for attaching to the enclosure frame. |
| Material                      | Angle bracket: Sheet steel<br>Socket: Plastic                                                                                                                                             |
| Surface finish                | Angle bracket: Zinc-plated                                                                                                                                                                |
| Supply includes               | Angle bracket Damp-proof socket (IP 44) Assembly parts                                                                                                                                    |
| Rated voltage                 | 230 V                                                                                                                                                                                     |
| Rated current (max.)          | 16 A                                                                                                                                                                                      |
| Sockets                       | D, earthing-pin (type F, CEE 7/3)                                                                                                                                                         |
| Packs of                      | 1 pc(s).                                                                                                                                                                                  |
| Net weight                    | 0.44                                                                                                                                                                                      |
| Gross weight                  | 0.472                                                                                                                                                                                     |
| PCF per pack (cradle-to-gate) | 1.8 kg CO2 eq (Cat B)                                                                                                                                                                     |