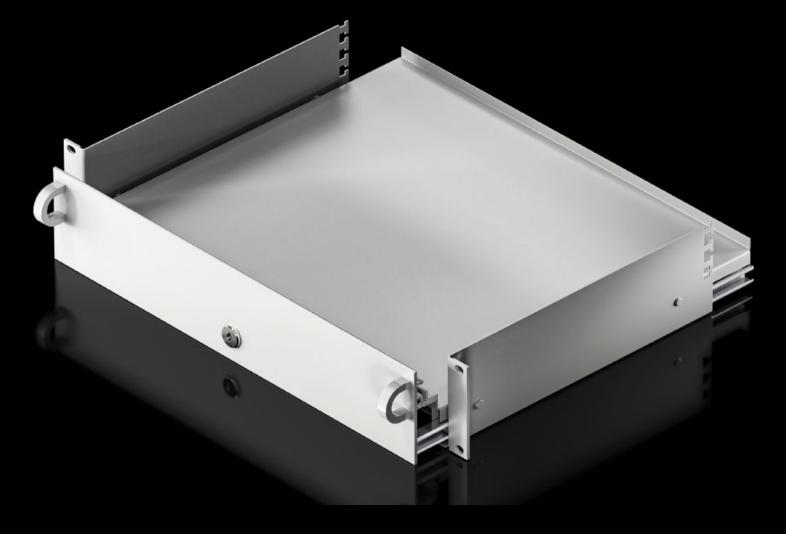

# DK 7281.035 - Keyboard drawer 2 U for one 482.6 mm (19") mounting level

For 482.6 mm (19") mounting angles, suitable for keyboards up to 430 mm wide and 250 mm deep with front panel folded over.

#### **Features**

| Model No.                        | DK 7281.035                                                                                                    |
|----------------------------------|----------------------------------------------------------------------------------------------------------------|
| Product description              | For keyboards up to 430 mm wide and 250 mm deep with the front panel folded over.                              |
| Material                         | Sheet steel with aluminium front                                                                               |
| Surface finish                   | Spray-finished                                                                                                 |
| Colour                           | RAL 7035                                                                                                       |
| Supply includes                  | Lockable drawer with handles Folding front Pull-out mousepad Mouse support Practical cable entry Strain relief |
| Dimensions                       | Width: 482.6 mm                                                                                                |
| Max. keyboard dimensions (WxHxD) | 430 x 250 mm                                                                                                   |
| Note on Model No.                | Installation depth: 390 mm                                                                                     |
| Packs of                         | 1 pc(s).                                                                                                       |
| Net weight                       | 7                                                                                                              |
| Gross weight                     | 7.2                                                                                                            |
| Customs tariff number            | 94039910                                                                                                       |
| EAN                              | 4028177165946                                                                                                  |
| ETIM 9                           | EC002620                                                                                                       |
| ECLASS 8.0                       | 27189261                                                                                                       |