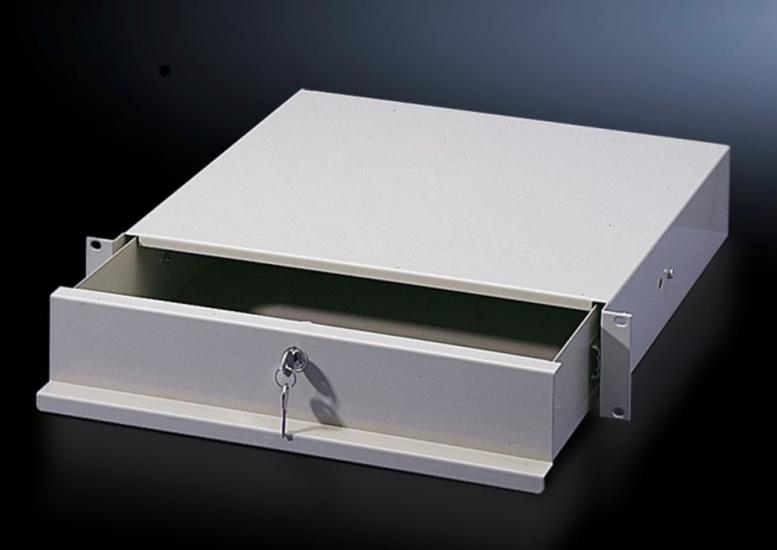

# DK 7282.035 - Drawer for one 482.6 mm (19") mounting level

For front attachment to mounting angles, 482.6 mm (19"). With cover and telescopic slides to accommodate assignment lists, operating manuals and small parts.

#### **Features**

| For front attachment to mounting angles, 482.6 mm (19"). With cover and telescopic slides to accommodate assignment lists, operating manuals and small parts. The small version of the 2 U |
|--------------------------------------------------------------------------------------------------------------------------------------------------------------------------------------------|
| variant is also suitable for mounting inside a swing frame.                                                                                                                                |
| Sheet steel                                                                                                                                                                                |
| RAL 7035                                                                                                                                                                                   |
| Fully assembled<br>Security lock 12321                                                                                                                                                     |
| 419 mm                                                                                                                                                                                     |
| 411 mm                                                                                                                                                                                     |
| 1 pc(s).                                                                                                                                                                                   |
| 6.435                                                                                                                                                                                      |
| 6.82                                                                                                                                                                                       |
| 25.8 kg CO2 eq (Cat B)                                                                                                                                                                     |
| Category B: PCF value (cradle-to-gate) based on the product weight, approximately calculated and self-declared                                                                             |
|                                                                                                                                                                                            |