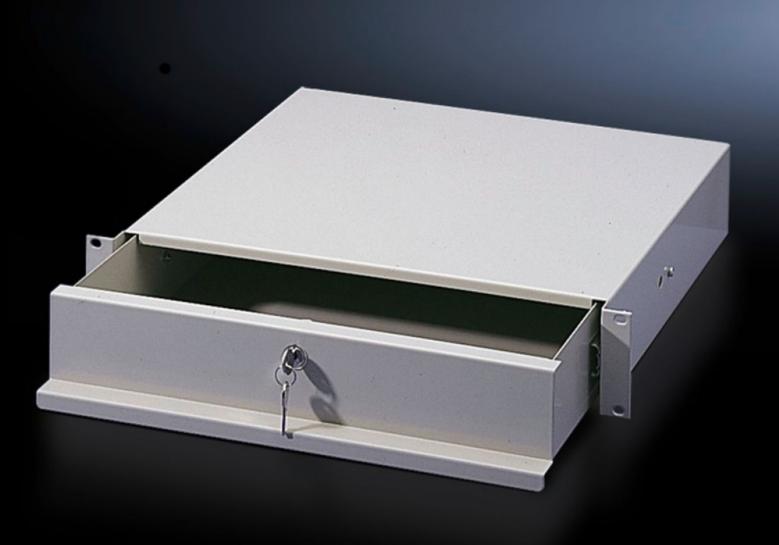

# DK 7282.135 - Drawer for one 482.6 mm (19") mounting level

For front attachment to mounting angles, 482.6 mm (19"). With cover and telescopic slides to accommodate assignment lists, operating manuals and small parts.

#### **Features**

| Model No.                     | DK 7282.135                                                                                                                                                                                                                                            |
|-------------------------------|--------------------------------------------------------------------------------------------------------------------------------------------------------------------------------------------------------------------------------------------------------|
| Product description           | For front attachment to mounting angles, 482.6 mm (19"). With cover and telescopic slides to accommodate assignment lists, operating manuals and small parts. The small version of the 2 U variant is also suitable for mounting inside a swing frame. |
| Material                      | Sheet steel                                                                                                                                                                                                                                            |
| Colour                        | RAL 7035                                                                                                                                                                                                                                               |
| Supply includes               | Fully assembled<br>Security lock 12321                                                                                                                                                                                                                 |
| Clearance depth               | 244 mm                                                                                                                                                                                                                                                 |
| Clearance width               | 411 mm                                                                                                                                                                                                                                                 |
| Packs of                      | 1 pc(s).                                                                                                                                                                                                                                               |
| Net weight                    | 4.54                                                                                                                                                                                                                                                   |
| Gross weight                  | 4.74                                                                                                                                                                                                                                                   |
| PCF per pack (cradle-to-gate) | 18.1 kg CO2 eq (Cat B)                                                                                                                                                                                                                                 |
| Note on PCF category          | Category B: PCF value (cradle-to-gate) based on the product weight approximately calculated and self-declared                                                                                                                                          |
|                               | approximately calculated and self-declared                                                                                                                                                                                                             |