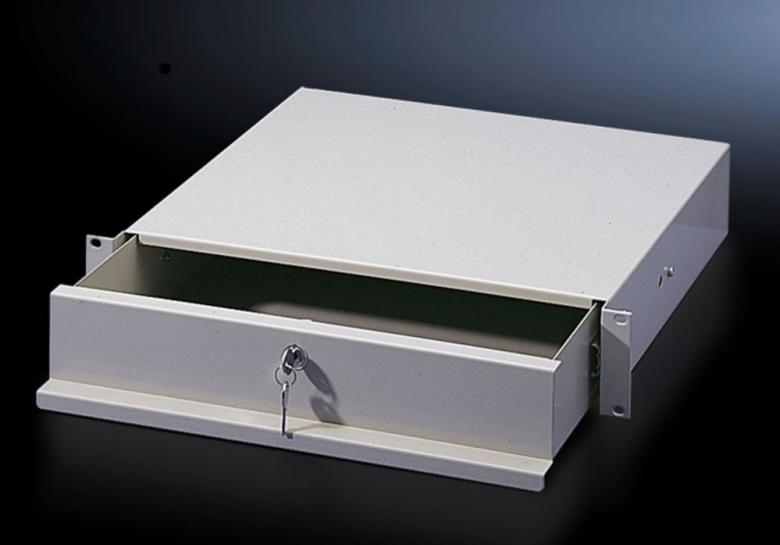

# DK 7283.035 - Drawer for one 482.6 mm (19") mounting level

For front attachment to mounting angles, 482.6 mm (19"). With cover and telescopic slides to accommodate assignment lists, operating manuals and small parts.

#### **Features**

| Model No.                     | DK 7283.035                                                                                                                                                                                                                                            |
|-------------------------------|--------------------------------------------------------------------------------------------------------------------------------------------------------------------------------------------------------------------------------------------------------|
| Product description           | For front attachment to mounting angles, 482.6 mm (19"). With cover and telescopic slides to accommodate assignment lists, operating manuals and small parts. The small version of the 2 U variant is also suitable for mounting inside a swing frame. |
| Material                      | Sheet steel                                                                                                                                                                                                                                            |
| Colour                        | RAL 7035                                                                                                                                                                                                                                               |
| Supply includes               | Fully assembled<br>Security lock 12321                                                                                                                                                                                                                 |
| Clearance depth               | 419 mm                                                                                                                                                                                                                                                 |
| Clearance width               | 411 mm                                                                                                                                                                                                                                                 |
| Packs of                      | 1 pc(s).                                                                                                                                                                                                                                               |
| Net weight                    | 7.756                                                                                                                                                                                                                                                  |
| Gross weight                  | 8.164                                                                                                                                                                                                                                                  |
| PCF per pack (cradle-to-gate) | 31.1 kg CO2 eq (Cat B)                                                                                                                                                                                                                                 |
| Note on PCF category          | Category B: PCF value (cradle-to-gate) based on the product weight, approximately calculated and self-declared                                                                                                                                         |
|                               |                                                                                                                                                                                                                                                        |