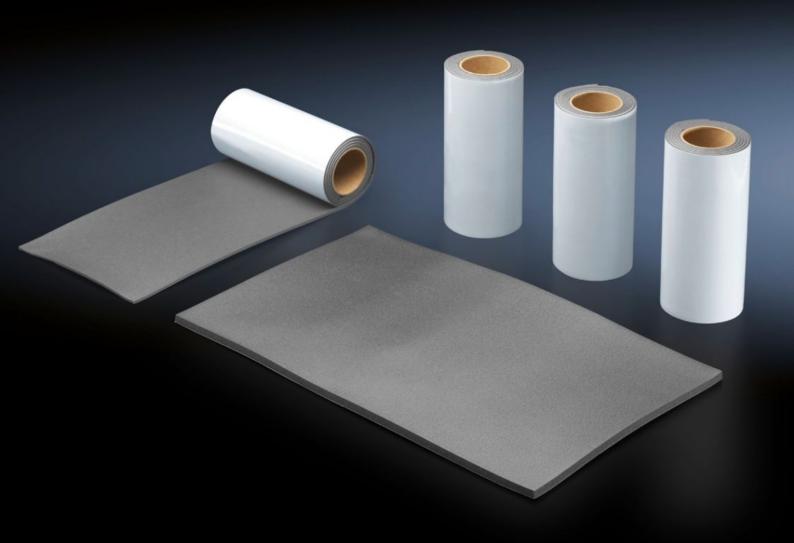

## DK 7338.135 - Sealing kit for TS IT and LCP in conjunction with DET-AC III master/slave

Sealing kit for TS IT and LCP.

## **Features**

| Model No.                     | DK 7338.135                                                                                                                                                                                                       |
|-------------------------------|-------------------------------------------------------------------------------------------------------------------------------------------------------------------------------------------------------------------|
| Product description           |                                                                                                                                                                                                                   |
| Benefits                      | Sealing of cable, hose and pipe glands in the roof and base section without impairing their function                                                                                                              |
| Applications                  | Closes the brush strips in two roof plates of the VX IT rack Closes 1 brush strip in the roof plate of the LCP Closes the opening in the base of the LCP CW/LCP DX in the vicinity of the refrigerant/water lines |
| Material                      | Polythene foam, self-adhesive on one side                                                                                                                                                                         |
| Colour                        | Anthracite                                                                                                                                                                                                        |
| Supply includes               | 4 blanks to fit two VX IT roof plates<br>1 blank for an LCP                                                                                                                                                       |
| Packs of                      | 1 pc(s).                                                                                                                                                                                                          |
| Net weight                    | 0.4                                                                                                                                                                                                               |
| Gross weight                  | 0.44                                                                                                                                                                                                              |
| PCF per pack (cradle-to-gate) | 3.8 kg CO2 eq (Cat B)                                                                                                                                                                                             |
| Note on PCF category          | Category B: PCF value (cradle-to-gate) based on the product weight, approximately calculated and self-declared                                                                                                    |
| Customs tariff number         | 39191012                                                                                                                                                                                                          |
| EAN                           | 4028177813502                                                                                                                                                                                                     |
| ETIM 9                        | EC002685                                                                                                                                                                                                          |
| ECLASS 8.0                    | 40040104                                                                                                                                                                                                          |