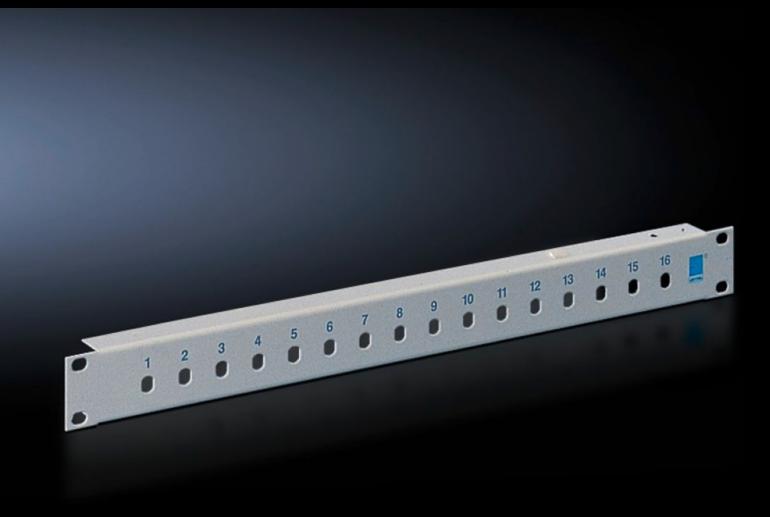

# DK 7437.035 - Patch panel to accommodate ST fibre-optic couplings

To accommodate ST fibre-optic couplings, with accommodation facility for cable clamp straps.

#### **Features**

| Model No.             | DK 7437.035                                                                    |
|-----------------------|--------------------------------------------------------------------------------|
| Product description   | With accommodation facility for cable clamp straps DK 7610.000 or DK 7611.000. |
| Material              | Sheet steel                                                                    |
| Colour                | RAL 7035                                                                       |
| Number of locations   | 16                                                                             |
| Note on Model No.     | Extended delivery times.                                                       |
| Number of locations   | ÷                                                                              |
| Packs of              | 1 pc(s).                                                                       |
| Net weight            | 0.465                                                                          |
| Gross weight          | 0.565                                                                          |
| Customs tariff number | 94039910                                                                       |
| EAN                   | 4028177167773                                                                  |
| ECLASS 8.0            | 19170113                                                                       |