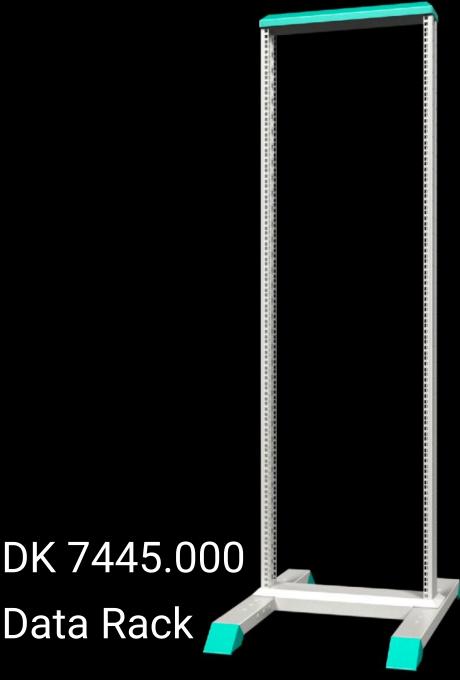

# DK 7445.000 - Data Rack

Data Rack for optimum accessibility from all sides during assembly and installation as well as extensive mobility when using twin castors.

### **Features**

| Model No.                                                    | DK 7445.000                                                                                                                                                                                    |
|--------------------------------------------------------------|------------------------------------------------------------------------------------------------------------------------------------------------------------------------------------------------|
| Material                                                     | Profile frame, base/plinth: Sheet steel<br>Feet: Die-cast zinc                                                                                                                                 |
| General colour                                               | RAL 7035                                                                                                                                                                                       |
| Colour                                                       | Profile frame, base/plinth: RAL 7035<br>Trim panel, feet: RAL 5018                                                                                                                             |
| Supply includes                                              | Torsionally stiff profile frame with 482.6 mm (19") punchings<br>Stable base/plinth with integral feet, with the option of floor<br>anchoring without base trim panels<br>Mounting accessories |
| Dimensions                                                   | Width: 550 mm<br>Height: 2,122 mm<br>Depth: 750 mm                                                                                                                                             |
| Units                                                        | 45 U                                                                                                                                                                                           |
| Units                                                        | 45 U                                                                                                                                                                                           |
| Distance from the second mounting level, 50 mm pitch pattern | 150 - 350 mm                                                                                                                                                                                   |