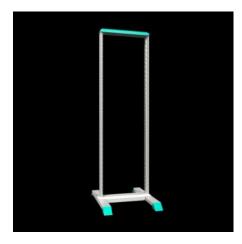

# DK 7445.000 - Data Rack

Data Rack for optimum accessibility from all sides during assembly and installation as well as extensive mobility when using twin castors.

### **Features**

| Model No.                                                    | DK 7445.000                                                                                                                                                                                    |
|--------------------------------------------------------------|------------------------------------------------------------------------------------------------------------------------------------------------------------------------------------------------|
| Material                                                     | Profile frame, base/plinth: Sheet steel<br>Feet: Die-cast zinc                                                                                                                                 |
| General colour                                               | RAL 7035                                                                                                                                                                                       |
| Colour                                                       | Profile frame, base/plinth: RAL 7035<br>Trim panel, feet: RAL 5018                                                                                                                             |
| Supply includes                                              | Torsionally stiff profile frame with 482.6 mm (19") punchings<br>Stable base/plinth with integral feet, with the option of floor<br>anchoring without base trim panels<br>Mounting accessories |
| Dimensions                                                   | Width: 550 mm<br>Height: 2,122 mm<br>Depth: 750 mm                                                                                                                                             |
| Units                                                        | 45 U                                                                                                                                                                                           |
| Units                                                        | 45 U                                                                                                                                                                                           |
| Distance from the second mounting level, 50 mm pitch pattern | 150 - 350 mm                                                                                                                                                                                   |