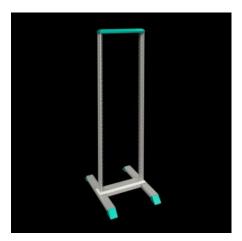

# DK 7445.000 - Data Rack

Data Rack for optimum accessibility from all sides during assembly and installation as well as extensive mobility when using twin castors.

### **Features**

| Model No.                                                    | DK 7445.000                                                                                                                                                                                    |
|--------------------------------------------------------------|------------------------------------------------------------------------------------------------------------------------------------------------------------------------------------------------|
| Material                                                     | Profile frame, base/plinth: Sheet steel<br>Feet: Die-cast zinc                                                                                                                                 |
| General colour                                               | RAL 7035                                                                                                                                                                                       |
| Colour                                                       | Profile frame, base/plinth: RAL 7035<br>Trim panel, feet: RAL 5018                                                                                                                             |
| Supply includes                                              | Torsionally stiff profile frame with 482.6 mm (19") punchings<br>Stable base/plinth with integral feet, with the option of floor<br>anchoring without base trim panels<br>Mounting accessories |
| Dimensions                                                   | Width: 550 mm<br>Height: 2,122 mm<br>Depth: 750 mm                                                                                                                                             |
| Units                                                        | 45 U                                                                                                                                                                                           |
| Units                                                        | 45 U                                                                                                                                                                                           |
| Distance from the second mounting level, 50 mm pitch pattern | 150 - 350 mm                                                                                                                                                                                   |