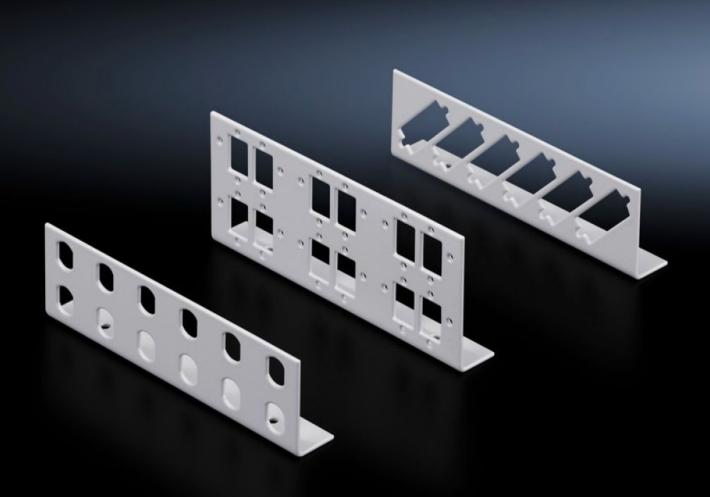

## DK 7462.000 - Patch panels for small fibre-optic distributors

Patch panel for small fibre optic distributors for ST, SC, E-2000 and E-2000 duplex couplings.

#### **Features**

| Model No.                                   | DK 7462.000                                                                                                                       |
|---------------------------------------------|-----------------------------------------------------------------------------------------------------------------------------------|
| Product description                         | Various patch panels with different connector types are available for individual configuration of small fibre-optic distributors. |
| Material                                    | Sheet steel                                                                                                                       |
| Colour                                      | RAL 7035                                                                                                                          |
| Supply includes                             | Patch panel<br>Assembly parts                                                                                                     |
| Number of patch panels per enclosure (max.) | 2                                                                                                                                 |
| Basic material                              | Sheet steel                                                                                                                       |
| for fibre-optic coupling                    | ST                                                                                                                                |
| Number of locations                         | Single: 12                                                                                                                        |
| Packs of                                    | 2 pc(s).                                                                                                                          |
| Net weight                                  | 0.152                                                                                                                             |
| Gross weight                                | 0.169                                                                                                                             |
| PCF per pack (cradle-to-gate)               | 0.6 kg CO2 eq (Cat B)                                                                                                             |
| Note on PCF category                        | Category B: PCF value (cradle-to-gate) based on the product weight, approximately calculated and self-declared                    |
| Customs tariff number                       | 94039910                                                                                                                          |
| EAN                                         | 4028177130746                                                                                                                     |
| ETIM 9                                      | EC001130                                                                                                                          |
| ECLASS 8.0                                  | 19170113                                                                                                                          |
|                                             |                                                                                                                                   |

### Tender text

Patch panel for small fibre-optic distributor made from polycarbonate

For installing 12 x ST couplings in a small fibre-optic distributor made from polycarbonate.

Version: Sheet steel Spray finish: RAL 7032