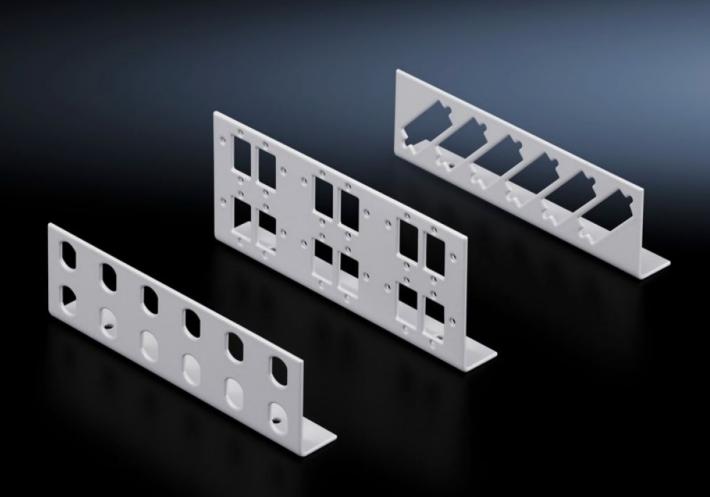

## DK 7463.100 - Patch panels for small fibre-optic distributors

Patch panel for small fibre optic distributors for ST, SC, E-2000 and E-2000 duplex couplings.

#### **Features**

| Model No.                                   | DK 7463.100                                                                                                                       |  |
|---------------------------------------------|-----------------------------------------------------------------------------------------------------------------------------------|--|
| Design                                      | E-2000 Duplex = 6 locations                                                                                                       |  |
| Product description                         | Various patch panels with different connector types are available for individual configuration of small fibre-optic distributors. |  |
| Material                                    | Sheet steel                                                                                                                       |  |
| Colour                                      | RAL 7035                                                                                                                          |  |
| Supply includes                             | Patch panel<br>Assembly parts                                                                                                     |  |
| Number of patch panels per enclosure (max.) | 2                                                                                                                                 |  |
| Basic material                              | Sheet steel                                                                                                                       |  |
| for fibre-optic coupling                    | SC<br>E-2000<br>E-2000 duplex                                                                                                     |  |
| Number of locations                         | Single: Duplex: 12<br>6                                                                                                           |  |
| Packs of                                    | 2 pc(s).                                                                                                                          |  |
| Net weight                                  | 0.16                                                                                                                              |  |
| Gross weight                                | 0.191                                                                                                                             |  |
| PCF per pack (cradle-to-gate)               | 0.7 kg CO2 eq (Cat B)                                                                                                             |  |
| Note on PCF category                        | Category B: PCF value (cradle-to-gate) based on the product weight, approximately calculated and self-declared                    |  |
| Customs tariff number                       | 94039910                                                                                                                          |  |
| EAN                                         | 4028177187153                                                                                                                     |  |