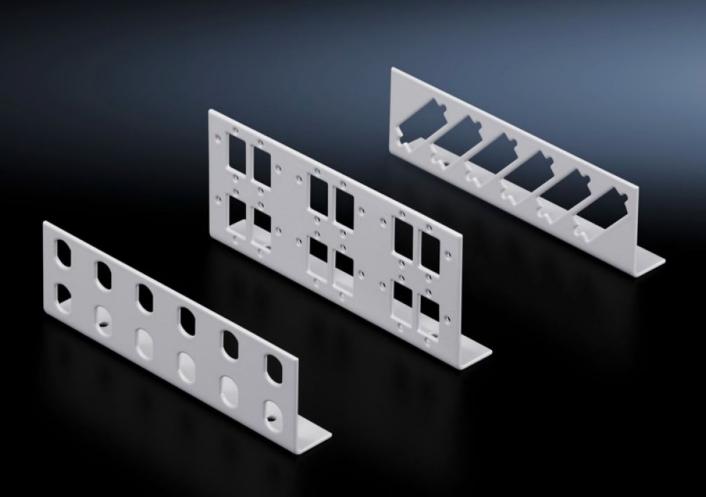

# DK 7463.200 - Patch panels for small fibre-optic distributors

Patch panel for small fibre optic distributors for ST, SC, E-2000 and E-2000 duplex couplings.

#### **Features**

| Model No.                                   | DK 7463.200                                                                                                                       |
|---------------------------------------------|-----------------------------------------------------------------------------------------------------------------------------------|
| Product description                         | Various patch panels with different connector types are available for individual configuration of small fibre-optic distributors. |
| Material                                    | Sheet steel                                                                                                                       |
| Colour                                      | RAL 7035                                                                                                                          |
| Supply includes                             | Patch panel<br>Assembly parts                                                                                                     |
| Number of patch panels per enclosure (max.) | 2                                                                                                                                 |
| Basic material                              | Sheet steel                                                                                                                       |
| for fibre-optic coupling                    | SC duplex                                                                                                                         |
| Number of locations                         | Duplex: 6                                                                                                                         |
| Packs of                                    | 2 pc(s).                                                                                                                          |
| Net weight                                  | 0.09                                                                                                                              |
| Gross weight                                | 0.148                                                                                                                             |
| PCF per pack (cradle-to-gate)               | 0.6 kg CO2 eq (Cat B)                                                                                                             |
| Note on PCF category                        | Category B: PCF value (cradle-to-gate) based on the product weight, approximately calculated and self-declared                    |
| Customs tariff number                       | 94039910                                                                                                                          |
| EAN                                         | 4028177187160                                                                                                                     |
| ETIM 9                                      | EC001130                                                                                                                          |
| ECLASS 8.0                                  | 19170113                                                                                                                          |
|                                             |                                                                                                                                   |