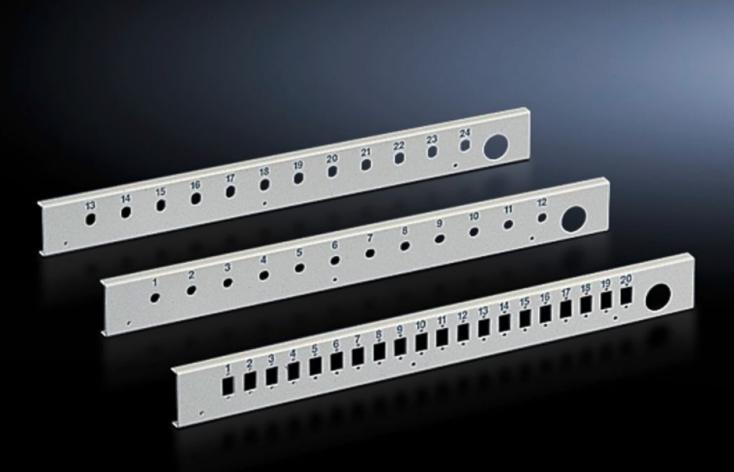

# DK 7474.535 - Patch panel for fibre-optic splicing box, lockable

There are 5 different fibre-optic panels available for various coupling types. The number of locations per panel varies depending on the chosen variant and basic size of the panel.

#### Features

| DK 7474.535                                                                                                                                          |
|------------------------------------------------------------------------------------------------------------------------------------------------------|
|                                                                                                                                                      |
| For splicing boxes, there is a choice of multiple panels with corresponding cut-outs for the installation of single or duplex fibre optic couplings. |
| Sheet steel                                                                                                                                          |
| RAL 7035                                                                                                                                             |
| 24                                                                                                                                                   |
| ST                                                                                                                                                   |
| 2 U                                                                                                                                                  |
| 1 pc(s).                                                                                                                                             |
| 0.459                                                                                                                                                |
| 0.583                                                                                                                                                |
| 94039910                                                                                                                                             |
| 4028177167940                                                                                                                                        |
| EC001129                                                                                                                                             |
| 19170113                                                                                                                                             |
|                                                                                                                                                      |

### Tender text

Patch panel for fibre-optic splicing box, 2 U

For installing 24 x ST couplings including fixtures for holding the cable clamping devices. Version: Sheet steel Spray finish: RAL 7035