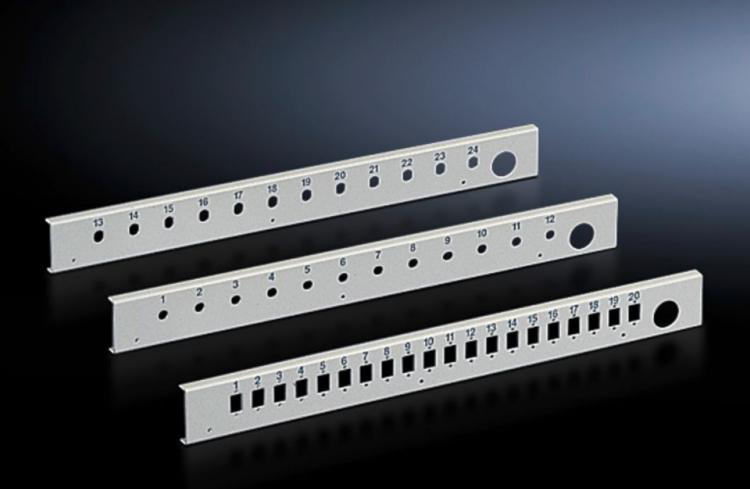

# DK 7478.535 - Patch panel for fibre-optic splicing box, lockable

There are 5 different fibre-optic panels available for various coupling types. The number of locations per panel varies depending on the chosen variant and basic size of the panel.

#### **Features**

| Model No.                     | DK 7478.535                                                                                                                                          |
|-------------------------------|------------------------------------------------------------------------------------------------------------------------------------------------------|
| Product description           | For splicing boxes, there is a choice of multiple panels with corresponding cut-outs for the installation of single or duplex fibre-optic couplings. |
| Material                      | Sheet steel                                                                                                                                          |
| Colour                        | RAL 7035                                                                                                                                             |
| Number of locations           | 24                                                                                                                                                   |
| for fibre-optic coupling      | E-2000<br>E-2000 duplex<br>SC<br>LC duplex                                                                                                           |
| Note on Model No.             | For E-2000 duplex only half of the locations are available.                                                                                          |
| Units                         | 2 U                                                                                                                                                  |
| Packs of                      | 1 pc(s).                                                                                                                                             |
| Net weight                    | 0.45                                                                                                                                                 |
| Gross weight                  | 0.553                                                                                                                                                |
| PCF per pack (cradle-to-gate) | 2.1 kg CO2 eq (Cat B)                                                                                                                                |
| Note on PCF category          | Category B: PCF value (cradle-to-gate) based on the product weight approximately calculated and self-declared                                        |
| Customs tariff number         | 94039910                                                                                                                                             |
| EAN                           | 4028177167988                                                                                                                                        |
| ETIM 9                        | EC001130                                                                                                                                             |
| ECLASS 8.0                    | 19170113                                                                                                                                             |
|                               |                                                                                                                                                      |

### Tender text

Patch panel for fibre-optic splicing box, 2 U

For installing 24 European 2000 SC couplings or 12 E 2000 duplex couplings including fixtures for holding the cable clamping devices.

Version: Sheet steel Spray finish: RAL 7035