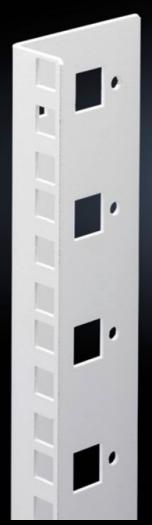

## DK 7507.712 - Mounting angles, 482.6 mm (19") for FlatBox

L-shaped bracket as 2nd attachment level

## **Features**

| Model No.                     | DK 7507.712                                                                                                                       |
|-------------------------------|-----------------------------------------------------------------------------------------------------------------------------------|
| Product description           | L-shaped bracket as 2nd attachment level                                                                                          |
| Material                      | Sheet steel, spray-finished                                                                                                       |
| Colour                        | RAL 7035                                                                                                                          |
| Supply includes               | Assembly parts for fast, tool-free assembly                                                                                       |
| Units                         | 12 U                                                                                                                              |
| Note                          | The 2nd attachment level should always be ordered in the same height as the basic enclosure Partial configuration is not possible |
| Packs of                      | 2 pc(s).                                                                                                                          |
| Net weight                    | 1                                                                                                                                 |
| Gross weight                  | 1.18                                                                                                                              |
| PCF per pack (cradle-to-gate) | 4.6 kg CO2 eq (Cat B)                                                                                                             |
| Note on PCF category          | Category B: PCF value (cradle-to-gate) based on the product weight, approximately calculated and self-declared                    |
| Customs tariff number         | 73269098                                                                                                                          |
| EAN                           | 4028177551510                                                                                                                     |
| ETIM 9                        | EC002620                                                                                                                          |
| ECLASS 8.0                    | 27189261                                                                                                                          |
|                               |                                                                                                                                   |

## Tender text

© Rittal 2025 2

Mounting angles for 482.6 mm (19") components  $12~\mathrm{U}$ 

As second rear mounting level in the Rittal FlatBox enclosure system. The rear mounting angles are always to be installed at enclosure height, partial installation is not possible.