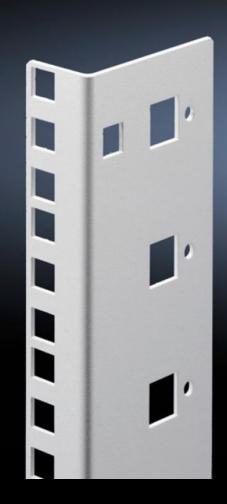

## DK 7507.712 - Mounting angles, 482.6 mm (19") for FlatBox

L-shaped bracket as 2nd attachment level

## **Features**

| Model No.                     | DK 7507.712                                                                                                                       |
|-------------------------------|-----------------------------------------------------------------------------------------------------------------------------------|
| Product description           | L-shaped bracket as 2nd attachment level                                                                                          |
| Material                      | Sheet steel, spray-finished                                                                                                       |
| Colour                        | RAL 7035                                                                                                                          |
| Supply includes               | Assembly parts for fast, tool-free assembly                                                                                       |
| Units                         | 12 U                                                                                                                              |
| Note                          | The 2nd attachment level should always be ordered in the same height as the basic enclosure Partial configuration is not possible |
| Packs of                      | 2 pc(s).                                                                                                                          |
| Net weight                    | 1                                                                                                                                 |
| Gross weight                  | 1.18                                                                                                                              |
| PCF per pack (cradle-to-gate) | 4.6 kg CO2 eq (Cat B)                                                                                                             |
| Note on PCF category          | Category B: PCF value (cradle-to-gate) based on the product weight, approximately calculated and self-declared                    |
| Customs tariff number         | 73269098                                                                                                                          |
| EAN                           | 4028177551510                                                                                                                     |
| ETIM 9                        | EC002620                                                                                                                          |
| ECLASS 8.0                    | 27189261                                                                                                                          |
|                               |                                                                                                                                   |

## Tender text

© Rittal 2025 2

Mounting angles for 482.6 mm (19") components  $12~\mathrm{U}$ 

As second rear mounting level in the Rittal FlatBox enclosure system. The rear mounting angles are always to be installed at enclosure height, partial installation is not possible.